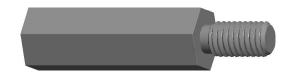

MINIMUM THREAD DEPTH

4583-1032-SS

COMPONENT

5/16 HEX MALE FEMALE STANDOFFS

SCALE
N.T.S.
SHEET

1 of 1

**STANDOFFS**