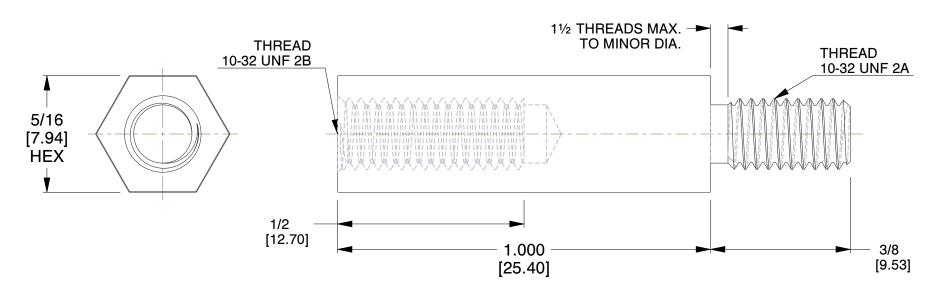

## NOTES:

- 1. Material: Stainless Steel
- 2. Finish: No Plate
- 3. ASME Y14.5M 2009
- 4. All Drawing Dimensions are in Inches [mm]
- 5. Unless otherwise specified; Edge Breaks, Radii or Countersinks 0.005-0.015

TOLERANCES
ALL DIMENSIONS ARE INCHES
(UNLESS OTHERWISE SPECIFIED)
METALLIC
LENGTHS </=: 6 INCHES ± 0.005
LENGTH >: 6 INCHES ± 0.010
DIAMETERS: ± 0.005

NON-METALLIC

LENGTH: ±0.010 DIAMETERS: ± 0.010

INTERNAL THREADS:

MINIMUM THREAD DEPTH

4583-1032-SS

COMPONENT

5/16 HEX MALE FEMALE STANDOFFS

SCALE
N.T.S.
SHEET

1 of 1

**STANDOFFS**