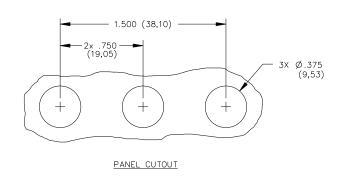

### **ORDERING INFORMATION:** Model 4590-\*

\*=Color, -0 Black

Ordering Example: 4590-0 Mounting Base Color is Black

Parts are packaged ten (10) per bag.

For use with Models 1581, 2854, 3267, 4005 and 4601.

All dimensions are in inches. Tolerances (except noted):  $.xx = \pm .02$ " (,51 mm),  $.xxx = \pm .005$ " (,127 mm). All specifications are to the latest revisions. Specifications are subject to change without notice. Registered trademarks are the property of their respective companies. Made in USA