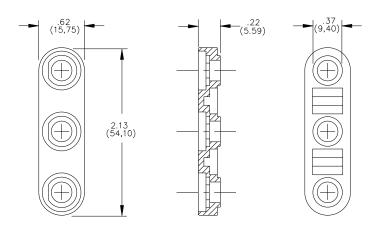

# Model 4590 Mounting Base, Triple Banana Jack For Standard Banana Jack

#### **MATERIALS:**

Body: Polycarbonate

Color: Black

Marking: "Pomona Electronics

### **ORDERING INFORMATION:** Model 4590-\*

\*=Color, -0 Black

Ordering Example: 4590-0 Mounting Base Color is Black

Parts are packaged ten (10) per bag.

For use with Models 1581, 2854, 3267, 4005 and 4601.