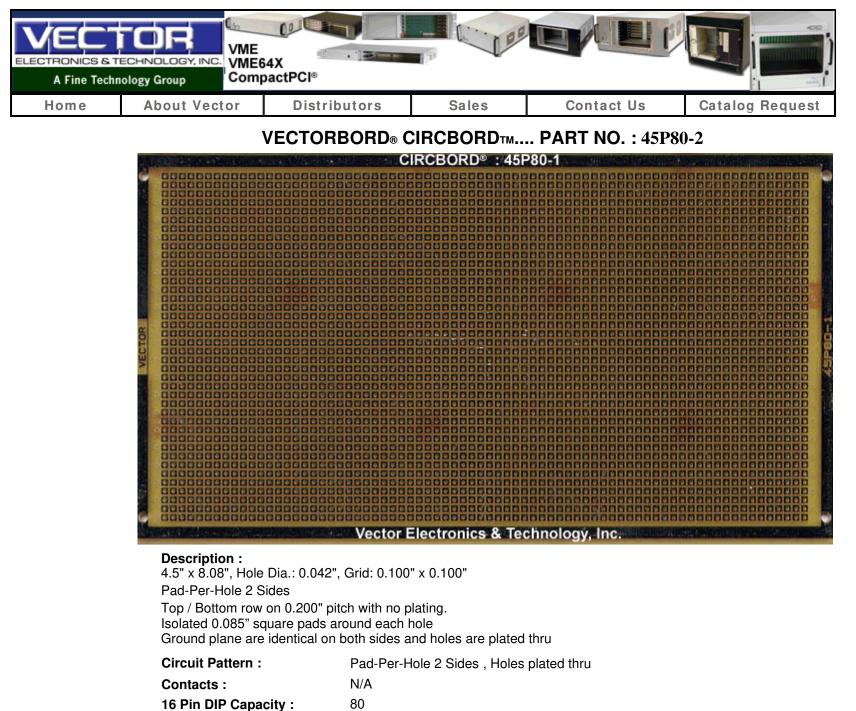

Circboard : 45P80-2

0.042" { 1.0668 mm }

0.100" x 0.100" { 2.54mm X 2.54mm }

Grid :

Hole Diameter :

Circboard : 45P80-2

| Dimension { H, W, T } :<br>Material : | 4.5" x 8.08" x 0.062"<br>CEM-1 |
|---------------------------------------|--------------------------------|
| Wire-Wrap Terminals :                 | T44, T46, T49, T68             |
| Solder Terminals :                    | T42-1                          |
| Wire-Wrap Socket Pins :               | R32                            |
| NEMA Grade :                          | CEM-1                          |
| UL Flammability Class :               | 94V - 0                        |