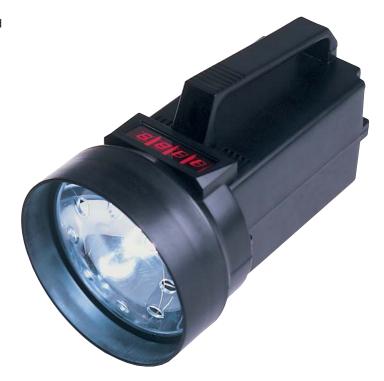

## **Digital StroboTach**

Freeze motion and analyze rotating objects without contact

Measure moving gears, fans, pumps, motors and other equipment

## **Features:**

- Checks and analyzes motion and speed by simply aiming and synchronizing it's flash rate (FPM) with a rotating object
- Read RPMs on 4 digit LED display
- Duty cycles from 5 to 30 minutes and 1second sampling time
- Ideal for measuring the speed of moving gears, fans, pumps, motors and other equipment used in general maintenance, production, quality control or laboratories
- High accuracy over a wide, dynamic range via exclusive microcomputer LSI circuit and crystal control time-base
- Complete with 6 ft power cord, handle and can be tripod mounted.

| Specifications   |                                             |
|------------------|---------------------------------------------|
| Flash/Speed Rate | 100 to 10,000 FPM/RPM                       |
| Accuracy         | $\pm (0.05\% \text{rdg} + 1 \text{ digit})$ |
| Duty Cycle       | 5 to 30 minutes                             |
| Sampling Time    | 1 second                                    |
| Dimensions       | 8.3 x 4.8 x 4.8" (211 x 122 x 122mm)        |
| Weight           | 2.2 lbs. (1 kg)                             |