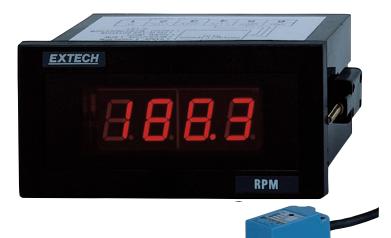

### **1/8 DIN Panel Tachometer**

Continuous & accurate readings from 5 to 99,990 rpm Using optional Proximity or Photoelectric sensors

### **Features:**

- Measure RPMs from 5 to 99,990rpm with microprocessor quartz crystal accuracy of 0.05% + 1digit
- Resolution from 0.1rpm (5 to 1000rpm) to 1rpm (1000 to 9999rpm) to 10rpm (10,000rpm to 99,990rpm)
- Large 4 digit LED display updates once per second (rpm greater than 60)
- Unique design permits RPM measurements of a one hole gear or disk eliminating the need for special gears
- A pulse is measured when a ferrous object (stud) passes by sensor
- Powered by: 115/230 VAC 50/60Hz Dimensions: Bezel: 3.78 x 1.89 x 2.36" (96 x 48 x 60mm) Meter: 3.61 x 3.54 x1.66" (92 x 90 x 42mm) Weight: 13.9oz (397g) Panel cutout: 3.62 x 1.77" (92 x 45mm)
- Choice of two sensor pickup types: Proximity sensor designed for target distance of 0.1" (3mm), covers range to 36,000rpm (600Hz); Photoelectric sensor with target distance of 0.4" (10mm) and range to 6,000rpm (100Hz); Both encapsulated sensors include 6 ft. (1.8m) cable