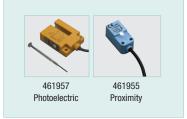

### **Features:**

- Measure RPMs from 5 to 99,990rpm with microprocessor quartz crystal accuracy of 0.05% + 1digit
- Resolution from 0.1rpm (5 to 1000rpm) to 1rpm (1000 to 9999rpm) to 10rpm (10,000rpm to 99,990rpm)
- Large 4 digit LED display updates once per second (rpm greater than 60)
- Unique design permits RPM measurements of a one hole gear or disk eliminating the need for special gears
- A pulse is measured when a ferrous object (stud) passes by sensor
- Powered by: 115/230 VAC 50/60Hz Dimensions: Bezel: 3.78 x 1.89 x 2.36" (96 x 48 x 60mm) Meter: 3.61 x 3.54 x1.66" (92 x 90 x 42mm) Weight: 13.9oz (397g) Panel cutout: 3.62 x 1.77" (92 x 45mm)
- Choice of two sensor pickup types: Proximity sensor designed for target distance of 0.1" (3mm), covers range to 36,000rpm (600Hz); Photoelectric sensor with target distance of 0.4" (10mm) and range to 6,000rpm (100Hz); Both encapsulated sensors include 6 ft. (1.8m) cable

#### **Ordering Information:**

| 461950 | .Panel Mount Tachometer             |
|--------|-------------------------------------|
| 461955 | Proximity Sensor, max. 36,000 rpm   |
| 461957 | Photoelectric Sensor, max. 6000 rpm |