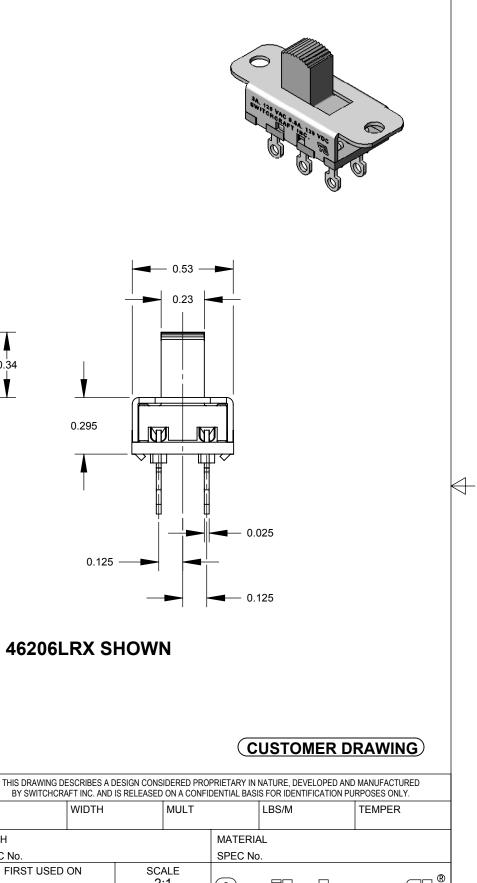

 $\forall$ 

0.281

|     |            |        | 4  |      | SolidWorks CAD File 🛴         | B                    |      |
|-----|------------|--------|----|------|-------------------------------|----------------------|------|
|     | REVISION   | NS     |    |      | DO NOT SCALE DRAWING          | SLIDE S              |      |
| REV | ECO NUMBER | DATE   | BY | APVD |                               | NAME 4               | 6200 |
| A   | 26008      | 8/5/06 | RS | TJK  |                               | 2/19/09              | RS   |
|     |            |        |    |      |                               | DATE DRAWN           | BY   |
|     |            |        |    |      | - THREE PLACE DECIMALS ±0.005 |                      |      |
|     |            |        |    |      | - TWO PLACE DECIMALS ±0.02    | SPEC No.             |      |
|     |            |        |    |      | 1. ALL DIMENSIONS IN INCHES   | FINISH               |      |
|     |            |        |    |      | UNLESS OTHERWISE SPECIFIED    | SIZE                 | W    |
|     |            |        |    |      |                               | THIS DRAW<br>BY SWIT |      |

|                                 |         |              |             | SPEC No.     |
|---------------------------------|---------|--------------|-------------|--------------|
| ED ON                           |         | SCALE<br>2:1 |             |              |
| BY                              | CH<br>R |              | APVD<br>TJK | Swightfall   |
| RS                              | 2/19    | -            | 2/19/09     | SHEET 1 OF 1 |
| 200LR SERIES<br>DE SWITCH, RoHS |         |              |             | ART NO. REV  |