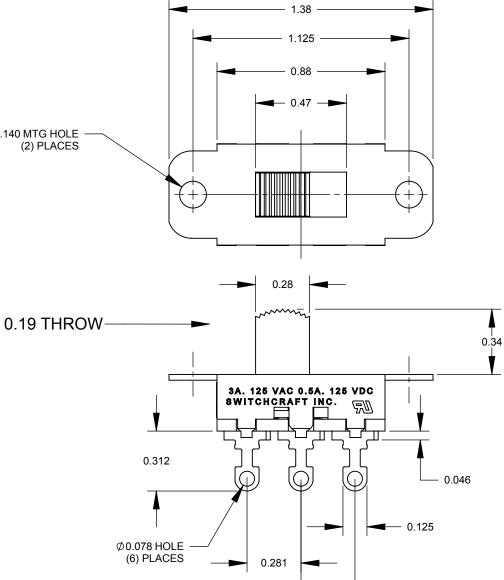

 $\forall$ 

0.281

|     |            |        | 4  |      | SolidWorks CAD File 🛴         | B                    |      |
|-----|------------|--------|----|------|-------------------------------|----------------------|------|
|     | REVISION   | NS     |    |      | DO NOT SCALE DRAWING          | SLIDE S              |      |
| REV | ECO NUMBER | DATE   | BY | APVD |                               | NAME 4               | 6200 |
| A   | 26008      | 8/5/06 | RS | TJK  |                               | 2/19/09              | RS   |
|     |            |        |    |      |                               | DATE DRAWN           | BY   |
|     |            |        |    |      | - THREE PLACE DECIMALS ±0.005 |                      |      |
|     |            |        |    |      | - TWO PLACE DECIMALS ±0.02    | SPEC No.             |      |
|     |            |        |    |      | 1. ALL DIMENSIONS IN INCHES   | FINISH               |      |
|     |            |        |    |      | UNLESS OTHERWISE SPECIFIED    | SIZE                 | W    |
|     |            |        |    |      |                               | THIS DRAW<br>BY SWIT |      |

|                                 |         |              |             | SPEC No.     |
|---------------------------------|---------|--------------|-------------|--------------|
| ED ON                           |         | SCALE<br>2:1 |             |              |
| BY                              | CH<br>R |              | APVD<br>TJK | Swightfall   |
| RS                              | 2/19    | -            | 2/19/09     | SHEET 1 OF 1 |
| 200LR SERIES<br>DE SWITCH, RoHS |         |              |             | ART NO. REV  |