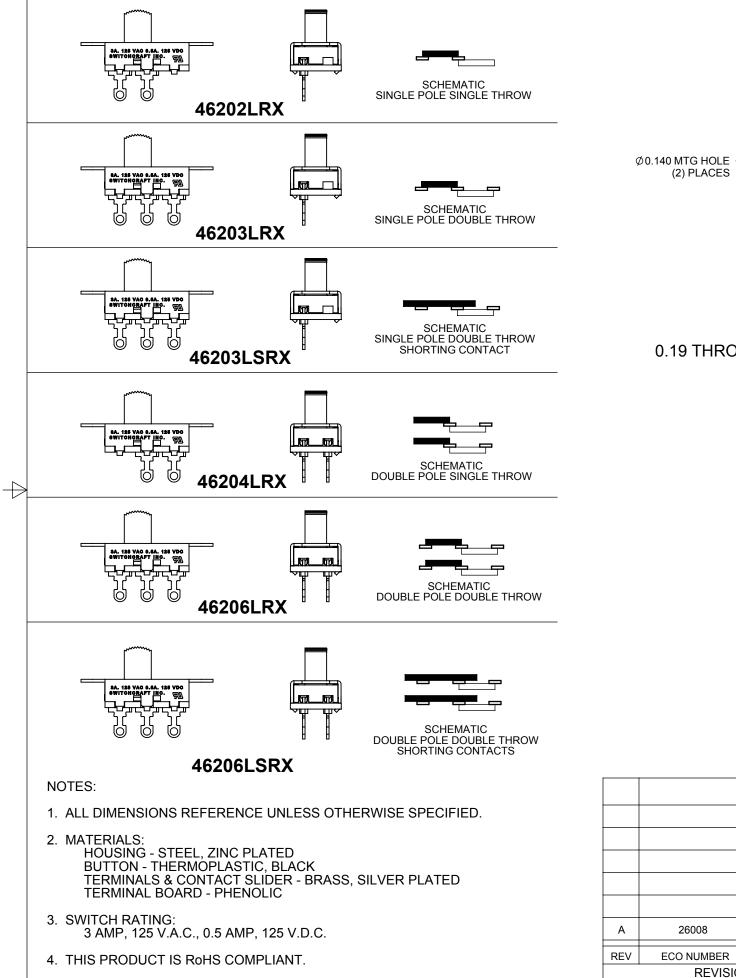

 $\forall$ 

0.281

|     |            |        | 4  |      | SolidWorks CAD File 🛴         | B                    |      |
|-----|------------|--------|----|------|-------------------------------|----------------------|------|
|     | REVISION   | NS     |    |      | DO NOT SCALE DRAWING          | SLIDE S              |      |
| REV | ECO NUMBER | DATE   | BY | APVD |                               | NAME 4               | 6200 |
| A   | 26008      | 8/5/06 | RS | TJK  |                               | 2/19/09              | RS   |
|     |            |        |    |      |                               | DATE DRAWN           | BY   |
|     |            |        |    |      | - THREE PLACE DECIMALS ±0.005 |                      |      |
|     |            |        |    |      | - TWO PLACE DECIMALS ±0.02    | SPEC No.             |      |
|     |            |        |    |      | 1. ALL DIMENSIONS IN INCHES   | FINISH               |      |
|     |            |        |    |      | UNLESS OTHERWISE SPECIFIED    | SIZE                 | W    |
|     |            |        |    |      |                               | THIS DRAW<br>BY SWIT |      |

|                                 |         |              |             | SPEC No.     |
|---------------------------------|---------|--------------|-------------|--------------|
| ED ON                           |         | SCALE<br>2:1 |             |              |
| BY                              | CH<br>R |              | APVD<br>TJK | Swightfall   |
| RS                              | 2/19    | -            | 2/19/09     | SHEET 1 OF 1 |
| 200LR SERIES<br>DE SWITCH, RoHS |         |              |             | ART NO. REV  |