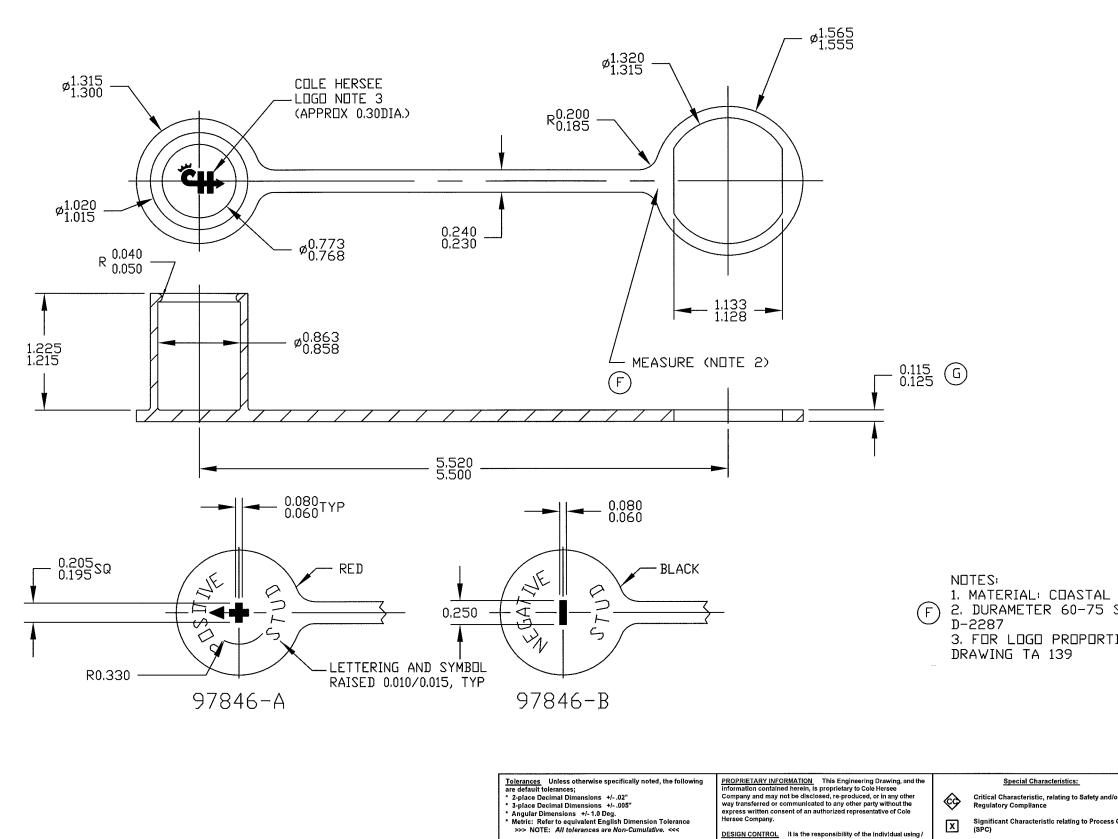

<u>Dimensional Units</u> All dimensions are expressed in inches except those shown in brackets (xxx) are expressed in

<u>"REF." or an Asterisk (\*)</u> = Non-Toleranced Reference Dimension, shown for clarification purposes only.

Used On EX18810A-10

or Ref.: 46210-01

-1

-13

...

DESIGN CONTROL It is the responsibility of the individual using / referencing this drawing to assure that the noted design revision level agrees with the revision level of the Controlled Document (Master Drawing). This is a NON-CONTROLLED DOCUMENT unless otherwise specifically noted.

DO NOT SCALE - Dimensional variation may occur during printing /

-1

Date 0/19/80

eproduction.

Drawn RMT By:

Scale: 1:1

4

КC

Responsible SAM Engineer:

.7

| Revision Control Record |                       |         |          |
|-------------------------|-----------------------|---------|----------|
| Rev.                    | Description of Change | ECN No. | Date     |
| Е                       | AUTOCAD, LOGO         | 05424   | 10/26/05 |
| F                       | NOTE 2 CHANGE         | 06300   | 9/07/06  |
| G                       | ADDED DIM             | 11233   | 7/20/11  |
|                         |                       |         |          |

1. MATERIAL: COASTAL DC-834, PVC 2. DURAMETER 60-75 SHORE A, PER ASTM SPEC.

.7

3. FOR LOGO PROPORTIONS SEE COLE HERSEE

-7