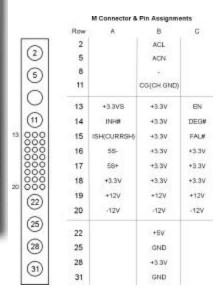

# P3 PIN VALUES

5VS+ 2 3.3VS 3 12VS+ 12VS-4 5 5VS+RTN 6 3.3VS+RTN 7 12VS+RTN 8 12VS-RTN 9 INH# 10 GND 11 FAN# 12 GND 13 DEG# 14 FAL#

(for Sense lines connect) **Dual Row Connection** 

# For P47

Model 4626-10 with P47 Connector

10

P3

Model 4626

with M Din Connector