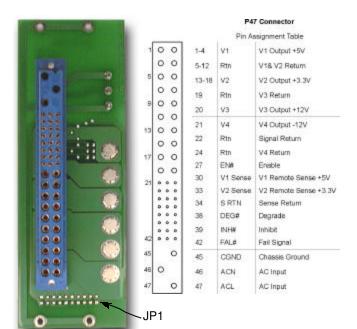

# For P47

Model 4626-10 with P47 Connector

10

P3

Model 4626

with M Din Connector

## 4626-10 POWER SUPPLY BACKPLANE FOR 3u SYSTEMS

- For P47 CPCI Power Supplies
- 8 HP Wide
- Power studs for each voltage
- Power backplane allows a cable to bridge to CPCI backplane
- 8 Power Studs
- Sense & Signal lines supported (JP1 conn)
- Fits standard 3U card cage format

### JP1 Pin Values

(for Sense lines connect) Dual Row Connection

| Function | Pin No. | Pin No. | Function |
|----------|---------|---------|----------|
| V1S      | 1       | 2       | SRTN     |
| V2S      | 3       | 4       | SRTN     |
| V3S      | 5       | 6       | SRTN     |
| V1SH     | 7       | 8       | V2 SH    |
| V3SH     | 9       | 10      | GND      |
| TX       | 11      | 12      | Rx *     |
| INT      | 13      | 14      | GND      |
| DEG#     | 15      | 16      | GND      |
| FAL#     | 17      | 18      | GND      |
| INH#     | 19      | 20      | GND      |