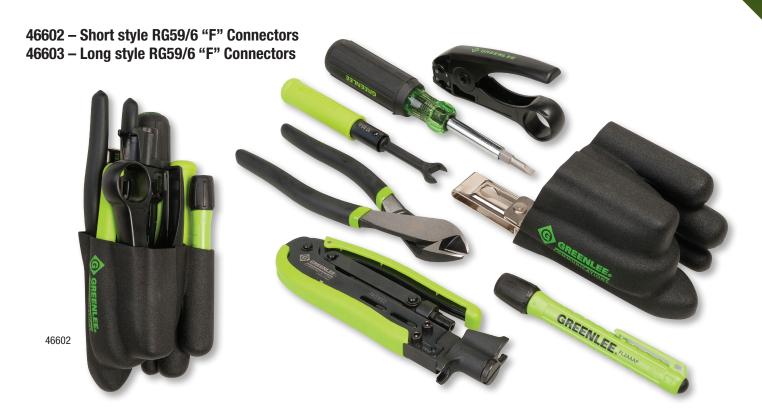

# PROFESSIONAL COAX CABLE TOOL KIT 46602 AND 46603

## Two kits for reproducing the exact same high quality connection every time

Each of these two kits have been designed to cut, strip, terminate and tighten coax connectors based on highly engineered specifications. Each kit contains:

- **0251-08D** 8" diagonal cutting pliers
- 45592 stripping tool with depth stop, allowing you to easily replicate exact cutbacks and a Velcro pad to pull back insulators without risk of injury
- 0153-42C 6-in-1 multi tool
- FL2AAAP LED pen light
- 0354-1430T 7/16" torque wrench engineered to tighten connectors up to 30 in-lb
- PA5001 Grip pack with quick release belt clip
- Kits are available for shorter (PA7602) or longer (PA7603) style "F" connectors

#### **KIT INCLUDES:**

| CAT NO.                                                                                                                                                                                                                                                                                                                                                                                                                                                                                                                                                                                                                                                                                                                                                                                                                                                                                                                                                                                                                                                                                                                                                                                                                                                                                                                                                                                                                                                                                                                                                                                                                                                                                                                                                                                                                                                                                                                                                                                                                                                                                                                        | DESCRIPTION                                                                                                                                                                                                                                                                       | QTY. |
|--------------------------------------------------------------------------------------------------------------------------------------------------------------------------------------------------------------------------------------------------------------------------------------------------------------------------------------------------------------------------------------------------------------------------------------------------------------------------------------------------------------------------------------------------------------------------------------------------------------------------------------------------------------------------------------------------------------------------------------------------------------------------------------------------------------------------------------------------------------------------------------------------------------------------------------------------------------------------------------------------------------------------------------------------------------------------------------------------------------------------------------------------------------------------------------------------------------------------------------------------------------------------------------------------------------------------------------------------------------------------------------------------------------------------------------------------------------------------------------------------------------------------------------------------------------------------------------------------------------------------------------------------------------------------------------------------------------------------------------------------------------------------------------------------------------------------------------------------------------------------------------------------------------------------------------------------------------------------------------------------------------------------------------------------------------------------------------------------------------------------------|-----------------------------------------------------------------------------------------------------------------------------------------------------------------------------------------------------------------------------------------------------------------------------------|------|
| 0251-08D                                                                                                                                                                                                                                                                                                                                                                                                                                                                                                                                                                                                                                                                                                                                                                                                                                                                                                                                                                                                                                                                                                                                                                                                                                                                                                                                                                                                                                                                                                                                                                                                                                                                                                                                                                                                                                                                                                                                                                                                                                                                                                                       | 8" Diagonal Cutting Pliers  Cuts most hardened wire, ACSR, bolts, screws, and nails  Laser-hardened edges and chrome-vanadium steel construction for strength and durability  Exceeds ASME/ANSI specifications  Limited lifetime warranty                                         | 1    |
| 45592                                                                                                                                                                                                                                                                                                                                                                                                                                                                                                                                                                                                                                                                                                                                                                                                                                                                                                                                                                                                                                                                                                                                                                                                                                                                                                                                                                                                                                                                                                                                                                                                                                                                                                                                                                                                                                                                                                                                                                                                                                                                                                                          | RG 59/6/6Q – 7/11 Coaxial Cable Stripper  Works with a variety of coaxial cables (RG59/6/6Q/7/11)  Depth stop to repeat exact strip every time  Velcro pad to pull back insulating strands and save your fingers  Lightweight, single-handed operation with spring loaded handles | 1    |
| PA7602                                                                                                                                                                                                                                                                                                                                                                                                                                                                                                                                                                                                                                                                                                                                                                                                                                                                                                                                                                                                                                                                                                                                                                                                                                                                                                                                                                                                                                                                                                                                                                                                                                                                                                                                                                                                                                                                                                                                                                                                                                                                                                                         | <b>Fixed compression tool (short)</b> PA7602 is designed for use on the shorter style F connectors (Such as PPC® Aquatight Connector EX or shorter connectors and other similar length connectors)                                                                                | 1    |
| PA7603                                                                                                                                                                                                                                                                                                                                                                                                                                                                                                                                                                                                                                                                                                                                                                                                                                                                                                                                                                                                                                                                                                                                                                                                                                                                                                                                                                                                                                                                                                                                                                                                                                                                                                                                                                                                                                                                                                                                                                                                                                                                                                                         | Fixed Compression tool (long) PA7603 is designed for use on the longer style F connectors (such as PPC ® EXXLWS Aquatight connector EX-XL and other similar length connectors)                                                                                                    | 1    |
| 0153-42C                                                                                                                                                                                                                                                                                                                                                                                                                                                                                                                                                                                                                                                                                                                                                                                                                                                                                                                                                                                                                                                                                                                                                                                                                                                                                                                                                                                                                                                                                                                                                                                                                                                                                                                                                                                                                                                                                                                                                                                                                                                                                                                       | 6-in-1 Multi-Tool  • Quickly and easily drives nuts and screws  • Sizes:  Hex Nut: 1/4" and 5/16"  Phillips Screw: #1 and #2  Flat Screw: 3/16" and 1/4"  • Limited lifetime warranty                                                                                             | 1    |
| FL2AAAP  GREENLEE AMARIAN GREENLEENLEE AMARIAN GREENLEE AMARIAN GREENLEENLEENLEE AMARIAN GREENLEENLEENLEE AMARIAN GREENLEENLE | <ul> <li>LED Penlight</li> <li>Sealed against water and dust</li> <li>50,000 Hours, 7 Lumen</li> <li>14-15 hours battery life, AAA batteries</li> </ul>                                                                                                                           | 1    |
| 0354-1430T                                                                                                                                                                                                                                                                                                                                                                                                                                                                                                                                                                                                                                                                                                                                                                                                                                                                                                                                                                                                                                                                                                                                                                                                                                                                                                                                                                                                                                                                                                                                                                                                                                                                                                                                                                                                                                                                                                                                                                                                                                                                                                                     | 7/16" Torque wrench designed to tighten coax "F" Connectors to 30 in-lb.  • 7/16" Hex head torque wrench  • Creates an audible click when 30 in-lb torque is reached  • TPR Handle provides a tacky grip and comfortable use                                                      | 1    |
| PA5001                                                                                                                                                                                                                                                                                                                                                                                                                                                                                                                                                                                                                                                                                                                                                                                                                                                                                                                                                                                                                                                                                                                                                                                                                                                                                                                                                                                                                                                                                                                                                                                                                                                                                                                                                                                                                                                                                                                                                                                                                                                                                                                         | Custom Grip Pack Pouch with Quick Release Belt Clip  Custom-molded PVC pouch securely holds tools  Quick-release belt clip for fast operation  Swivel allows pouch to move for added comfort                                                                                      | 1    |