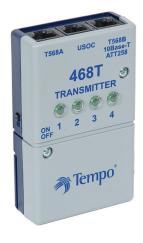

TRANS FOR 468 (468T)

Modular Cable Tester Transmitter with Tone Generator

Cat No: 468T

UPC No: 783310603795

## **Description**

Modular Cable Tester Transmitter with Tone Generator

## **Specifications**

Application : For 468