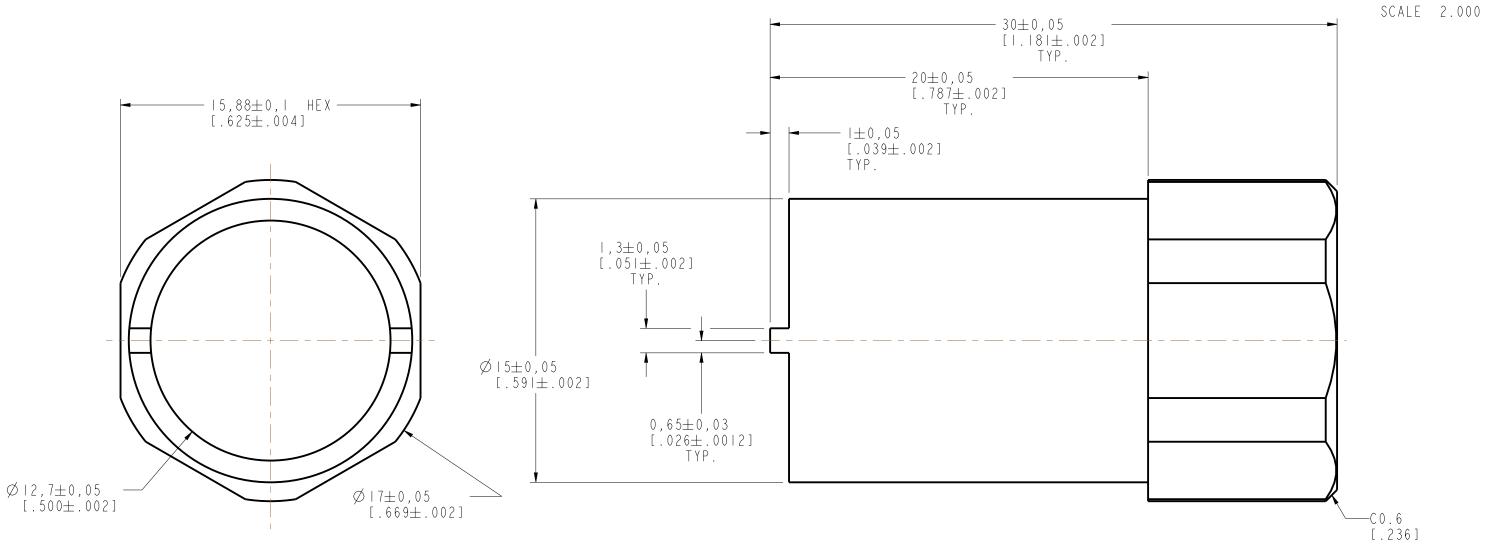

## NOTES:

I. MATERIAL AND FINISH

STAINLESS , PASSIVATED

## CUSTOMER OUTLINE DRAWING

ALL OTHER SHEETS ARE FOR INTERNAL USE ONLY

| UNLESS OTHERWISE SPECIFIED, DIMENSIONS ARE IN METRIC AND TOLERANCES ARE:  <0.5mm  0.5 - 6mm  6 - 30mm  30 - 120mm  ANGLES  ± 0.05mm  ±0.1mm  ±0.2mm  ± 0.3mm  ±1°                                                                                                                                                        | MATERIAL STAINLESS STEEL PER QQ-S-764, TYP 303 | DRAWN<br>J.CHEN  | DATE<br>16 - Jul - 14 | TITLE<br>— BNC              | Amphenol      |
|--------------------------------------------------------------------------------------------------------------------------------------------------------------------------------------------------------------------------------------------------------------------------------------------------------------------------|------------------------------------------------|------------------|-----------------------|-----------------------------|---------------|
| NOTICE - These drawings, specifications, or other data (1) are, and remain the property of Amphenol corp. (2) must be returned upon request; and (3) are confidential and not to be disclosed to any person other than those to whom they                                                                                | - FER GG-3-104, TIF 303                        | ENGINEER<br>I.XU | DATE<br>I3-Dec-II     | SPANNER WRENCH              | Connex        |
| are given by Amphenol Corp. the furnishing of these drawings, specifications, or other data by Amphenol Corp., or to any other person to anyone for any purpose is                                                                                                                                                       | REFERENCE                                      | APPROVED         | DATE                  |                             | DRAWING NO.   |
| not to be regarded by implication or otherwise in any manner licensing, granting rights to permitting such holder or any other person to manufacture, use or sell any product, process or design, patented or otherwise, that may in any way be related to or disclosed by said drawings, specifications, or other data. | ZZOIAAEOI                                      |                  |                       | SCALE: 2.0:1.0 SHEET 2 OF 2 | ITEM NO.      |
|                                                                                                                                                                                                                                                                                                                          |                                                | CAD FILE         |                       | DWG SIZE REV                |               |
| or discressed by said drawings, specifications, or other data.                                                                                                                                                                                                                                                           | FINISH                                         |                  |                       | B   A                       | PART NO.47023 |