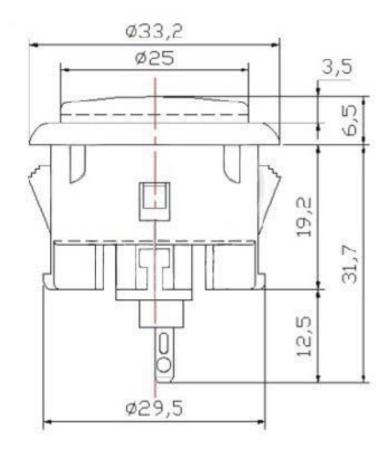

## . Description

A button is a button, and a switch is a switch, but these translucent arcade buttons are in a class of their own. They're the same size as common arcade controls (often referred to as 30mm diameter) but have some nice things going for them that justify the extra dollar.

First, they look fantastic, all 6 colors have a crystal translucent glossy look. Although they do not have LEDs built in, we're confident that sticking a diffused LED into the body would make it light up very nicely. They are also shorter than cheap arcade controls, and snap into place, so you only need 1.5" of depth (1.25" if you bend the contacts over). The button action is smooth, without a strong click, yet you can definitely feel when the button is pressed. A tiny micro-switch is pre-installed, with gold plated contacts.