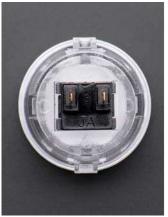

First, they look fantastic, all 6 colors have a crystal translucent glossy look. Although they do not have LEDs built in, we're confident that sticking a diffused LED into the body would make it light up very nicely. They are also shorter than cheap arcade controls, and snap into place, so you only need 1.5" of depth (1.25" if you bend the contacts over). The button action is smooth, without a strong click, yet you can definitely feel when the button is pressed. A tiny micro-switch is pre-installed, with gold plated contacts.