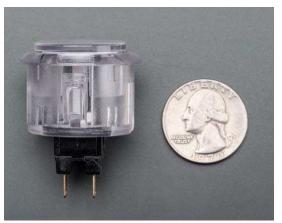

## . Description

A button is a button, and a switch is a switch, but these translucent arcade buttons are in a class of their own. They're the same size as common arcade controls (often referred to as 30mm diameter) but have some nice things going for them that justify the extra dollar.

First, they look fantastic, all 6 colors have a crystal translucent glossy look. Although they do not have LEDs built in, we're confident that sticking a diffused LED into the body would make it light up very nicely. They are also shorter than cheap arcade controls, and snap into place, so you only need 1.5" of depth (1.25" if you bend the contacts over). The button action is smooth, without a strong click, yet you can definitely feel when the button is pressed. A tiny micro-switch is pre-installed, with gold plated contacts.

## . Technical Details

Weight: 12 grams