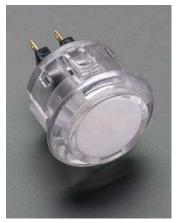

## **Arcade Button - 30mm Translucent Clear**

PRODUCT ID: 471

## . Description

A button is a button, and a switch is a switch, but these translucent arcade buttons are in a class of their own. They're the same size as common arcade controls (often referred to as 30mm diameter) but have some nice things going for them that justify the extra dollar.

First, they look fantastic, all 6 colors have a crystal translucent glossy look. Although they do not have LEDs built in, we're confident that sticking a diffused LED into the body would make it light up very nicely. They are also shorter than cheap arcade controls, and snap into place, so you only need 1.5" of depth (1.25" if you bend the contacts over). The button action is smooth, without a strong click, yet you can definitely feel when the button is pressed. A tiny micro-switch is pre-installed, with gold plated contacts.