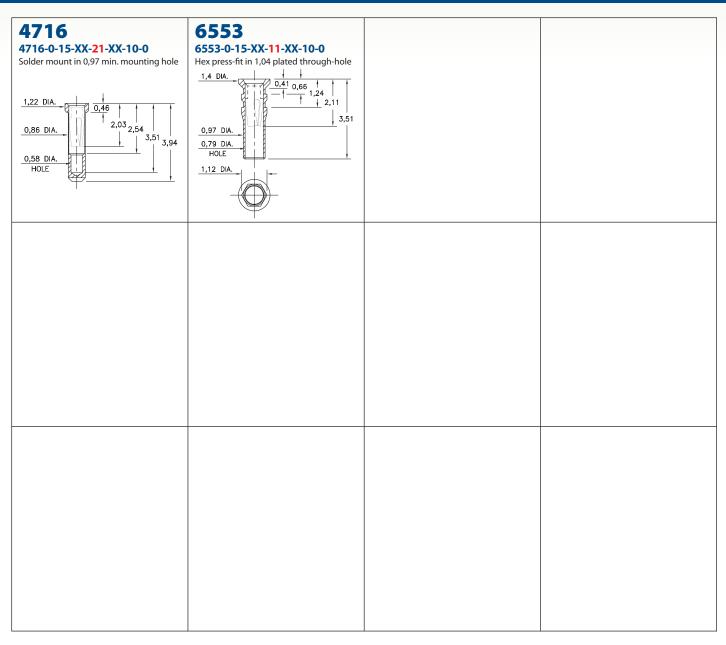

# PIN RECEPTACLES

FOR 0,38 - 0,51 DIAMETER PINS (#11 CONTACT) AND 0,38 - 0,56 DIAMETER PINS (#21 CONTACT) (SEE SPECIFIC CONTACT RANGE ON PAGE 251)

### **SPECIFICATIONS:**

Shell Material: Brass Alloy 360, 1/2 Hard

Contact Material: Beryllium Copper Alloy 172, HT

**Dimensions: Millimeters** 

**Tolerances On:** Lengths:  $\pm 0.13$ 

Diameters:  $\pm 0,051$ 

## ORDER CODE: <u>XXXX - 0</u> - 15 - <u>XX</u> - <u>X1</u> - <u>XX</u> - 10 - 0 **BASIC PART #**

**SPECIFY SHELL FINISH:** 

- **01** 5,08μm TIN/LEAD OVER NICKEL
- ◆ **80** 5,08µm TIN OVER NICKEL (RoHS)
- ◆ 15 0,25µm GOLD OVER NICKEL (RoHS)

## **SPECIFY CONTACT FINISH:**

- **02** 2,54μm TIN/LEAD OVER NICKEL
- ◆ 84 2,54µm TIN OVER NICKEL (RoHS)
- ◆ 27 0,76μm GOLD OVER NICKEL (RoHS)

#### **SELECT CONTACT:**

**#11 or #21** CONTACT (DATA ON PAGE 251)

(For alternate contact choices, see group A on page 248)