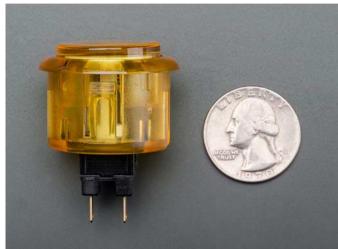

## **Arcade Button - 30mm Translucent Yellow**

PRODUCT ID: 474

## . Description

A button is a button, and a switch is a switch, but these translucent arcade buttons are in a class of their own. They're the same size as common arcade controls (often referred to as 30mm diameter) but have some nice things going for them that justify the extra dollar.

First, they look fantastic, all 6 colors have a crystal translucent glossy look. Although they do not have LEDs built in, we're confident that sticking a diffused LED into the body would make it light up very nicely. They are also shorter than cheap arcade controls, and snap into place, so you only need 1.5" of depth (1.25" if you bend the contacts over). The button action is smooth, without a strong click, yet you can definitely feel when the button is pressed. A tiny micro-switch is pre-installed, with gold plated contacts.