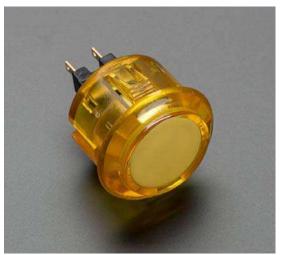

## **Arcade Button - 30mm Translucent Yellow**

PRODUCT ID: 474

## . Description

A button is a button, and a switch is a switch, but these translucent arcade buttons are in a class of their own. They're the same size as common arcade controls (often referred to as 30mm diameter) but have some nice things going for them that justify the extra dollar.

First, they look fantastic, all 6 colors have a crystal translucent glossy look. Although they do not have LEDs built in, we're confident that sticking a diffused LED into the body would make it light up very nicely. They are also shorter than cheap arcade controls, and snap into place, so you only need 1.5" of depth (1.25" if you bend the contacts over). The button action is smooth, without a strong click, yet you can definitely feel when the button is pressed. A tiny micro-switch is pre-installed, with gold plated contacts.