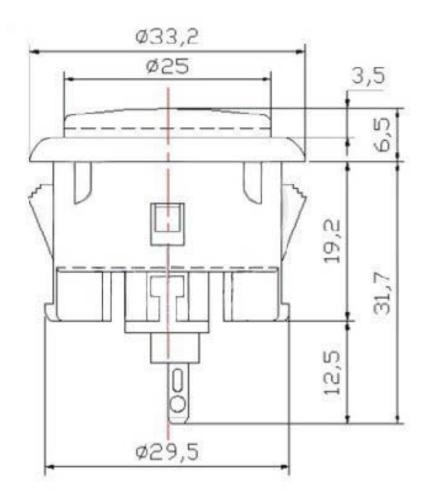

## **Arcade Button - 30mm Translucent Yellow**

PRODUCT ID: 474

## . Description

A button is a button, and a switch is a switch, but these translucent arcade buttons are in a class of their own. They're the same size as common arcade controls (often referred to as 30mm diameter) but have some nice things going for them that justify the extra dollar.

First, they look fantastic, all 6 colors have a crystal translucent glossy look. Although they do not have LEDs built in, we're confident that sticking a diffused LED into the body would make it light up very nicely. They are also shorter than cheap arcade controls, and snap into place, so you only need 1.5" of depth (1.25" if you bend the contacts over). The button action is smooth, without a strong click, yet you can definitely feel when the button is pressed. A tiny micro-switch is pre-installed, with gold plated contacts.

## Technical Details

Weight: 12 grams