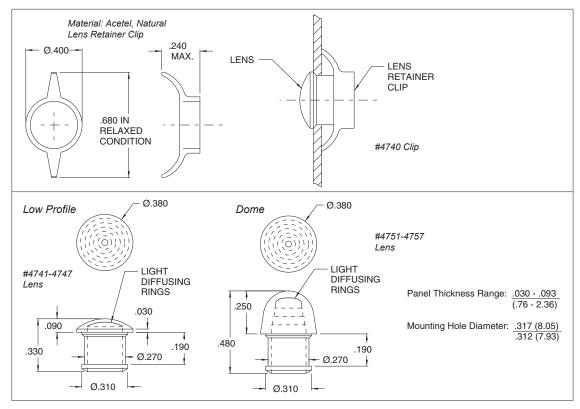

# **Lens Retainer Clip**

# **Description and Features**

#### Series 4740, 4750 Lenses

Mounting: Rear snap-on to lens models 4741, 4751. Will snapfit into .030-.093 thick panel in a .312-.317 mounting hole.

Lens: Polycarbonate Clip: Natural acetal

Note: Order model 4740 lens retainer clip and appropriate lens separately.

### **Outline Dimensions**

All dimensions are in inches.