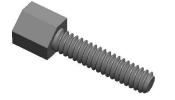

**ASSEMBLY** 

| COMPONENT         | HEX JACK | X JACK SCREWS |  |  |
|-------------------|----------|---------------|--|--|
| 4750.0            |          | SCALE         |  |  |
| 4750-6            |          | 4.47          |  |  |
| 3/16 HEX JACK SCE | REWS     | SHEET         |  |  |
| 0/10/11/2/        |          |               |  |  |