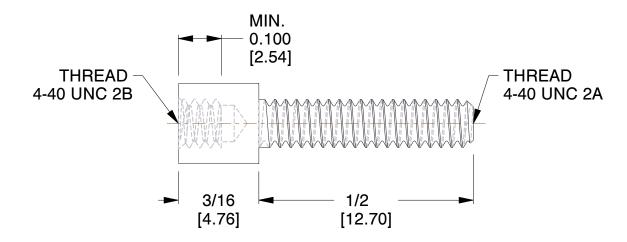

## NOTES:

1. SUPPLIED WITH

TWO (2) #4 FLAT WASHERS ONE (1) #4 LOCK WASHER ONE (1) #4-40 NUT

- 2. SUPPLIED UNASSEMBLED
- 3. Material: STEEL ASTM-108
- 4. Finish: Zinc Plate Per ASTM B-633 (Yellow Chromate)
- 5. ASME Y14.5M 2009
- 6. All Drawing Dimensions are in Inches [mm]
- 7. Unless otherwise specified; Edge Breaks, Radii or Countersinks 0.005-0.015

**ASSEMBLY** 

| COMPONENT         | HEX JACK | X JACK SCREWS |  |  |
|-------------------|----------|---------------|--|--|
| 4750.0            |          | SCALE         |  |  |
| 4750-6            |          | 4.47          |  |  |
| 3/16 HEX JACK SCE | REWS     | SHEET         |  |  |
| 0/10/11/2/        |          |               |  |  |