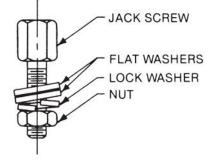

## NOTES:

1. SUPPLIED WITH

TWO (2) #4 FLAT WASHERS ONE (1) #4 LOCK WASHER ONE (1) #4-40 NUT

- 2. SUPPLIED UNASSEMBLED
- 3. Material: STEEL ASTM-108
- 4. Finish: Zinc Plate Per ASTM B-633 (Yellow Chromate)
- 5. ASME Y14.5M 2009
- 6. All Drawing Dimensions are in Inches [mm]
- 7. Unless otherwise specified; Edge Breaks, Radii or Countersinks 0.005-0.015