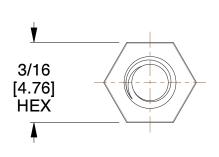

**ASSEMBLY** 

| COMPONENT         | HEX JACK | X JACK SCREWS |  |  |
|-------------------|----------|---------------|--|--|
| 4750.0            |          | SCALE         |  |  |
| 4750-6            |          | 4.47          |  |  |
| 3/16 HEX JACK SCE | REWS     | SHEET         |  |  |
| 0/10/11/2/        |          |               |  |  |