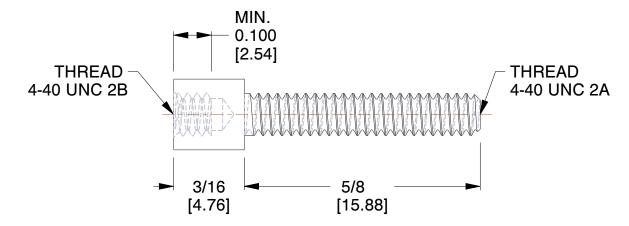

## NOTES:

1. SUPPLIED WITH

TWO (2) #4 FLAT WASHERS ONE (1) #4 LOCK WASHER ONE (1) #4-40 NUT

- 2. SUPPLIED UNASSEMBLED
- 3. Material: STEEL ASTM-108
- 4. Finish: Zinc Plate Per ASTM B-633 (Yellow Chromate)
- 5. ASME Y14.5M 2009
- 6. All Drawing Dimensions are in Inches [mm]
- 7. Unless otherwise specified; Edge Breaks, Radii or Countersinks 0.005-0.015

TOLERANCES
ALL DIMENSIONS ARE INCHES
(UNLESS OTHERWISE SPECIFIED)
METALLIC

LENGTHS </=: 6 INCHES ± 0.005
LENGTH >: 6 INCHES ± 0.010
DIAMETERS: ± 0.005
NON-METALLIC
ENGTH: ± 0.010 DIAMETERS: ± 0.0

LENGTH: ±0.010 DIAMETERS: ± 0.010
INTERNAL THREADS:
MINIMUM THREAD DEPTH