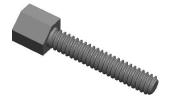

**ASSEMBLY** 

| COMPONENT         | HEX JACK SCREWS |        |  |
|-------------------|-----------------|--------|--|
| 4750.0            |                 | SCALE  |  |
| 4750-8            | REWS            | 3.93   |  |
| 3/16 HEX JACK SCE |                 | SHEET  |  |
|                   |                 | 1 of 1 |  |