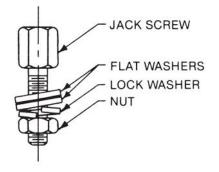

## NOTES:

1. SUPPLIED WITH

TWO (2) #4 FLAT WASHERS ONE (1) #4 LOCK WASHER ONE (1) #4-40 NUT

- 2. SUPPLIED UNASSEMBLED
- 3. Material: STEEL ASTM-108
- 4. Finish: Zinc Plate Per ASTM B-633 (Yellow Chromate)
- 5. ASME Y14.5M 2009
- 6. All Drawing Dimensions are in Inches [mm]
- 7. Unless otherwise specified; Edge Breaks, Radii or Countersinks 0.005-0.015