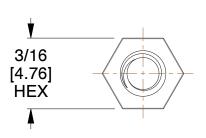

**ASSEMBLY** 

| COMPONENT         | HEX JACK SCREWS |        |  |
|-------------------|-----------------|--------|--|
| 4750.0            |                 | SCALE  |  |
| 4750-8            | REWS            | 3.93   |  |
| 3/16 HEX JACK SCE |                 | SHEET  |  |
|                   |                 | 1 of 1 |  |