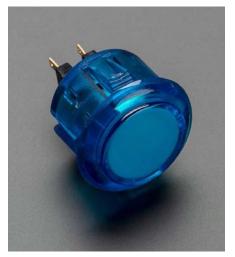

## **Arcade Button - 30mm Translucent Blue**

PRODUCT ID: 476

## . Description

A button is a button, and a switch is a switch, but these translucent arcade buttons are in a class of their own. They're the same size as common arcade controls (often referred to as 30mm diameter) but have some nice things going for them that justify the extra dollar.

First, they look fantastic, all 6 colors have a crystal translucent glossy look. Although they do not have LEDs built in, we're confident that sticking a diffused LED into the body would make it light up very nicely. They are also shorter than cheap arcade controls, and snap into place, so you only need 1.5" of depth (1.25" if you bend the contacts over). The button action is smooth, without a strong click, yet you can definitely feel when the button is pressed. A tiny micro-switch is pre-installed, with gold plated contacts.