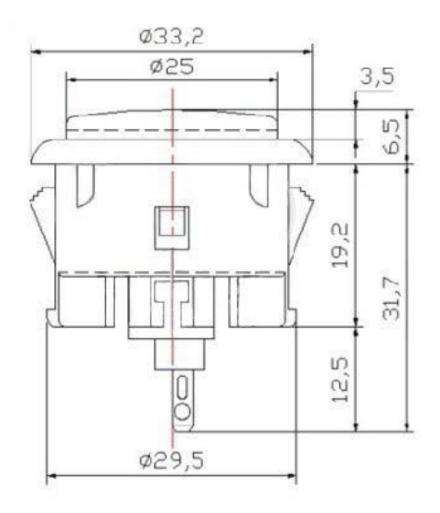

## **Arcade Button - 30mm Translucent Blue**

PRODUCT ID: 476

## . Description

A button is a button, and a switch is a switch, but these translucent arcade buttons are in a class of their own. They're the same size as common arcade controls (often referred to as 30mm diameter) but have some nice things going for them that justify the extra dollar.

First, they look fantastic, all 6 colors have a crystal translucent glossy look. Although they do not have LEDs built in, we're confident that sticking a diffused LED into the body would make it light up very nicely. They are also shorter than cheap arcade controls, and snap into place, so you only need 1.5" of depth (1.25" if you bend the contacts over). The button action is smooth, without a strong click, yet you can definitely feel when the button is pressed. A tiny micro-switch is pre-installed, with gold plated contacts.

## . Technical Details

Weight: 12 grams