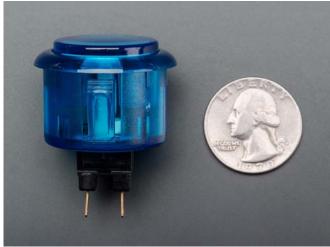

## **Arcade Button - 30mm Translucent Blue**

PRODUCT ID: 476

## . Description

A button is a button, and a switch is a switch, but these translucent arcade buttons are in a class of their own. They're the same size as common arcade controls (often referred to as 30mm diameter) but have some nice things going for them that justify the extra dollar.

First, they look fantastic, all 6 colors have a crystal translucent glossy look. Although they do not have LEDs built in, we're confident that sticking a diffused LED into the body would make it light up very nicely. They are also shorter than cheap arcade controls, and snap into place, so you only need 1.5" of depth (1.25" if you bend the contacts over). The button action is smooth, without a strong click, yet you can definitely feel when the button is pressed. A tiny micro-switch is pre-installed, with gold plated contacts.