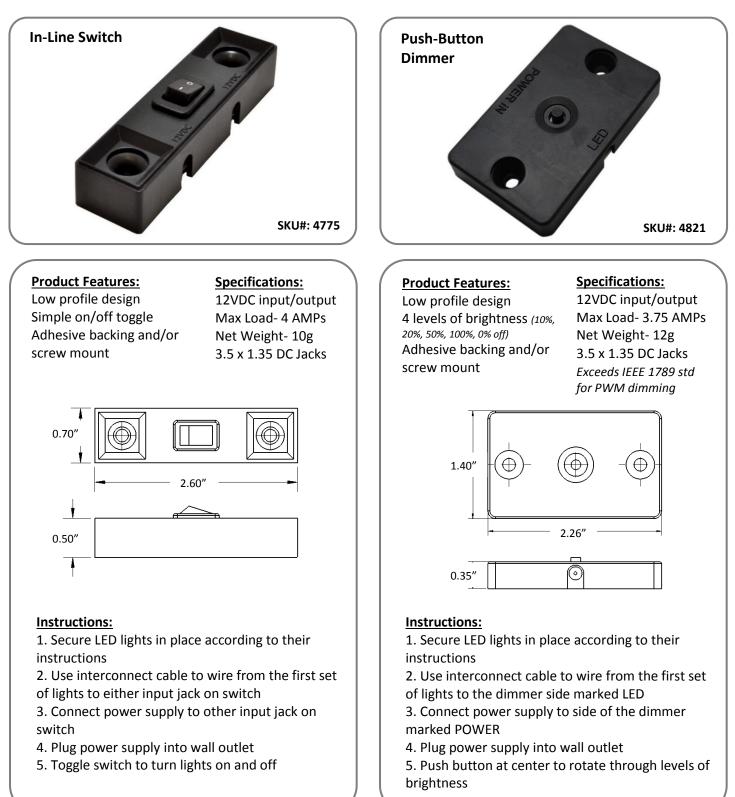

## inspired LED In-Line Controllers

Inspired LED's In-Line Switch and Push-Button Dimmer are convenient accessories which easily combine with Inspired LED lights and plug-in power supplies to create the perfect lowvoltage lighting system for any home or business.