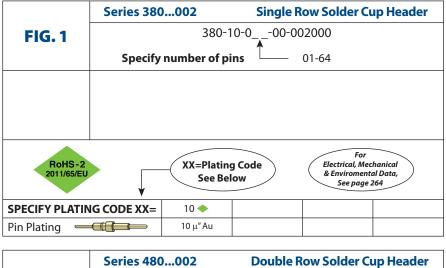

on. Let us make a better world for our industry!



### Contact us

Tel: +86-755-8981 8866 Fax: +86-755-8427 6832 Email & Skype: info@chipsmall.com Web: www.chipsmall.com Address: A1208, Overseas Decoration Building, #122 Zhenhua RD., Futian, Shenzhen, China



# INTERCONNECTS

#### SERIES 380 & 480 • .100" GRID LOW PROFILE SOLDER CUP HEADERS SINGLE AND DOUBLE ROW STRIPS



- Series 380 & 480 solder cup headers for low profile wire termination applications
- .020" diameter pins are suitable for mating with standard sockets or for through-hole soldering to the P.C.B.
- Solder cups are uniformly aligned to facilitate efficient soldering
- Accepts up to 22 AWG Stranded wire
- Insulators are high temperature thermoplastic, suitable for all soldering operations



### **ORDERING INFORMATION**