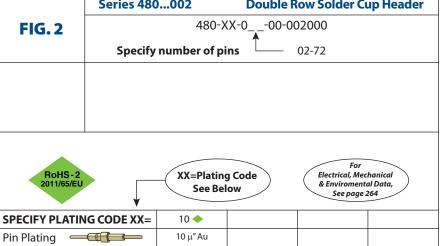

. Let us make a better world for our industry!



### Contact us

Tel: +86-755-8981 8866 Fax: +86-755-8427 6832 Email & Skype: info@chipsmall.com Web: www.chipsmall.com Address: A1208, Overseas Decoration Building, #122 Zhenhua RD., Futian, Shenzhen, China



# INTERCONNECTS

#### SERIES 380 & 480 • .100" GRID LOW PROFILE SOLDER CUP HEADERS SINGLE AND DOUBLE ROW STRIPS



- Series 380 & 480 solder cup headers for low profile wire termination applications
- .020" diameter pins are suitable for mating with standard sockets or for through-hole soldering to the P.C.B.
- Solder cups are uniformly aligned to facilitate efficient soldering
- Accepts up to 22 AWG Stranded wire
- Insulators are high temperature thermoplastic, suitable for all soldering operations



### **ORDERING INFORMATION**