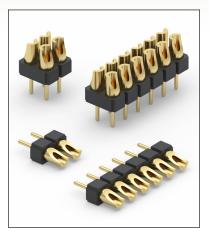

#### SERIES 380 & 480 • .100" GRID LOW PROFILE SOLDER CUP HEADERS SINGLE AND DOUBLE ROW STRIPS

- Series 380 & 480 solder cup headers for low profile wire termination applications
- .020" diameter pins are suitable for mating with standard sockets or for through-hole soldering to the P.C.B.
- Solder cups are uniformly aligned to facilitate efficient soldering
- Accepts up to 22 AWG Stranded wire
- Insulators are high temperature thermoplastic, suitable for all soldering operations