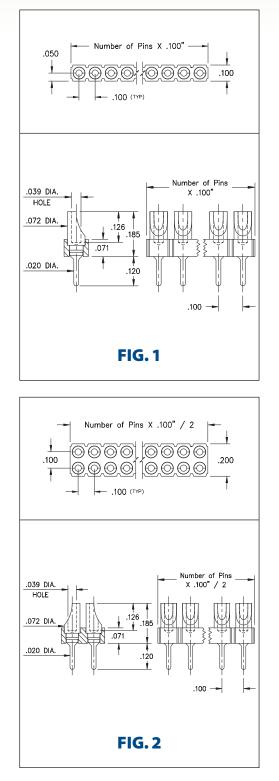

#### SERIES 380 & 480 • .100" GRID LOW PROFILE SOLDER CUP HEADERS SINGLE AND DOUBLE ROW STRIPS

- Series 380 & 480 solder cup headers for low profile wire termination applications
- .020" diameter pins are suitable for mating with standard sockets or for through-hole soldering to the P.C.B.
- Solder cups are uniformly aligned to facilitate efficient soldering
- Accepts up to 22 AWG Stranded wire
- Insulators are high temperature thermoplastic, suitable for all soldering operations