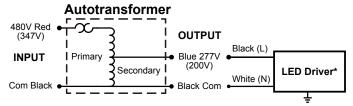

### **Typical Application Circuit:**

\*Drivers capable of operating from 120Vac through 277Vac.

#### Note:

- $\bullet \ \text{Wye 480V system Connect Autotransformer red and black wires to any two phase wires. } \\$
- Delta 480V Connect to grounded referenced legs only. Wiring for 3-Phase Delta power supply with proper grounding, connect any two 480V phases to the Autotransformer red and black wires.
- $\cdot$  Wye 600V Connect Autotransformer red wire to any phase and black wire to neutral for 347V input.