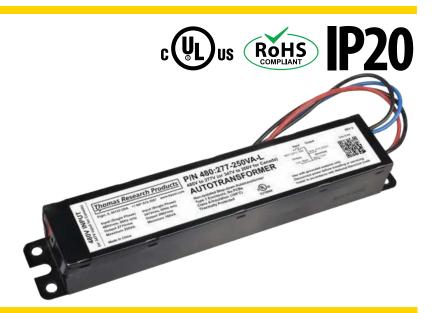

## 480V:277-250VA-L

Step-Down Autotransformer for Lighting Applications (Non-Isolated)

Rev 8-8-2017

| <b>Electrical Specifications</b>    |                                        |
|-------------------------------------|----------------------------------------|
| Input Voltage Range:                | 480Vac ±10%, 347Vac ±10%               |
| Frequency:                          | 60 Hz Nom.                             |
| Max Input Current:                  | 0.57A @480V 100% load; 0.16A open load |
| Output Voltage:                     | 277Vac/200Vac                          |
| Max Output Power:                   | 250VA for 277Vac, 180VA for 200Vac     |
| No load Power<br>Consumption:       | <7W                                    |
| Withstand Voltage:                  | Input to output, 2,000Vac, 10mA        |
| Efficiency:                         | 93% Typical                            |
| Protection:                         | Thermally Protected                    |
| <b>Environmental Specifications</b> |                                        |
| Maximum Case Temp.                  | 105℃                                   |
| Sound Rating:                       | A                                      |
| Weight:                             | 3.53 lbs (1.6kg)                       |

- One set of inputs and outputs eliminates wiring issues found on multi-tap transformers
- Rated for use in Canada, steps down 347V to 200V for drivers capable of operating from 120Vac through 277Vac
- Metal Case
- IP20
- UL Listed UL5085 with thermally protected input
- UL Dry & Damp location rated
- 5 year warranty
- For step-down use only