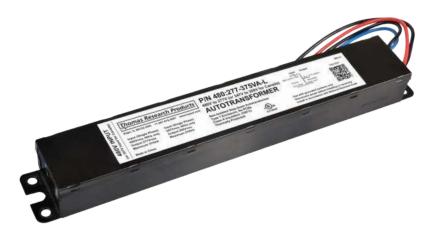

## 480V:277-375VA-L

Step-Down Autotransformer for Lighting Applications (Non-Isolated)

4.63 lbs (2.1kg)