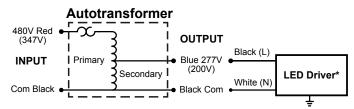

#### **Typical Application Circuit:**

\*Drivers capable of operating from 120Vac through 277Vac.

#### Note:

Weight:

- $\bullet \ \ \text{Wye 480V system} \ \text{-} \ \ \text{Connect Autotransformer red and black wires to any two phase wires}.$
- Delta 480V Connect to grounded referenced legs only. Wiring for 3-Phase Delta power supply with proper grounding, connect any two 480V phases to the Autotransformer red and black wires.
- Wye 600V Connect Autotransformer red wire to any phase and black wire to neutral for 347V input.