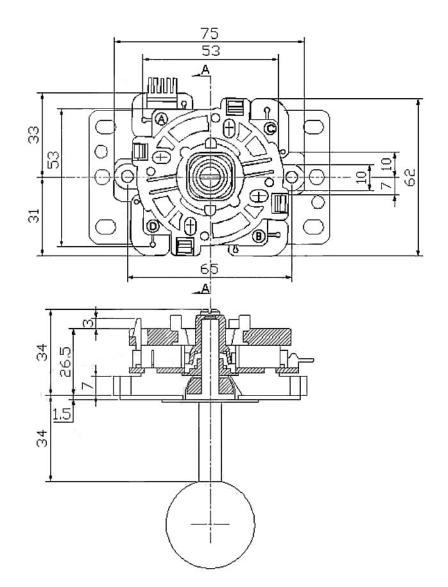

#### Small Arcade Joystick

PRODUCT ID: 480

## . Description

This snappy 8-way joystick beckons you to play with it! It is rugged, and not too large, reminiscent of a Pac Man arcade cabinet. Unlike the potentiometer-based 2-axis and mini thumbsticks, this joystick uses 4 snap microswitches so it's good if you want a directional control but not the best choice if you want proportional output (that is, its either on/off not sensitive to small movement changes).

### . Technical Details

The ball-top is threaded with Sanwa-compatible threads so you can replace the top with any 'Sanwa-style' tops for customizability!

Engineered in NYC Adafruit <sup>®</sup> https://www.adafruit.com/product/480 6-14-17