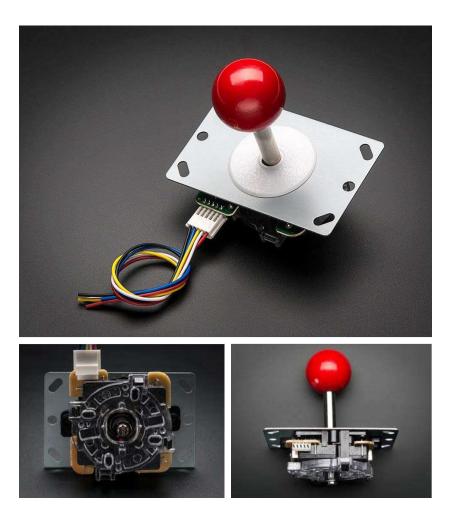

#### Small Arcade Joystick

PRODUCT ID: 480

## . Description

This snappy 8-way joystick beckons you to play with it! It is rugged, and not too large, reminiscent of a Pac Man arcade cabinet. Unlike the potentiometer-based 2-axis and mini thumbsticks, this joystick uses 4 snap microswitches so it's good if you want a directional control but not the best choice if you want proportional output (that is, its either on/off not sensitive to small movement changes).

### . Technical Details

The ball-top is threaded with Sanwa-compatible threads so you can replace the top with any 'Sanwa-style' tops for customizability!

Engineered in NYC Adafruit <sup>®</sup> https://www.adafruit.com/product/480 6-14-17