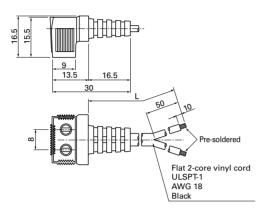

Plug cord for AC fan

## UL/CSA Certified (unit:mm) UL FILE No.: E50197 CSA FILE No.: LR67048

For φ172mm×51mm φ172×150×51mm 160×160×51mm

| Model       | Power cord length (L) [mm] | Mass [g] |
|-------------|----------------------------|----------|
| 489-084-L10 | 1,000                      | 37       |
| 489-084-L21 | 2,100                      | 70       |