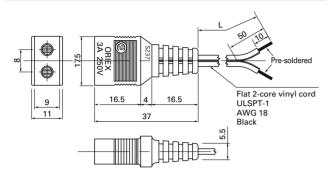

Plug cord for AC fan

## UL/CSA Certified (unit:mm) UL FILE No.: E50197 CSA FILE No.: LR67048

## For 160×160×51mm

| Model       | Power cord length (L) [mm] | Mass [g] |
|-------------|----------------------------|----------|
| 489-086-L10 | 1,000                      | 37       |
| 489-086-L21 | 2.100                      | 70       |