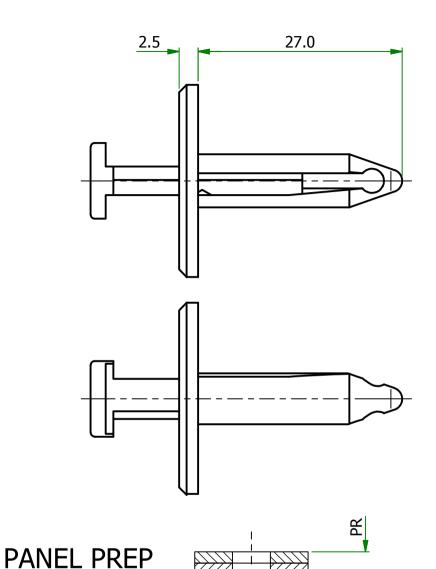

MATERIAL NYLON

<sup>ITEM №</sup> 495207

TITLE

**PUSH LOCK RIVET** 

DWG.No.

P090390-7

155UE NO.