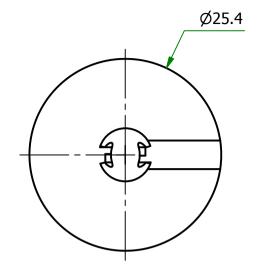

MATERIAL NYLON

<sup>ITEM №</sup> 495207

TITLE

**PUSH LOCK RIVET** 

DWG.No.

P090390-7

155UE NO.