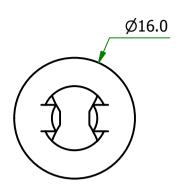

| Part Number | Hole Size Ød | PR Min | PR Max | Part ID |
|-------------|--------------|--------|--------|---------|
| 495213      | 9.0          | 3.0    | 7.0    | 1098050 |

ORG.SCALE 2:1 (1:1) MATERIAL NYLON

495213

**PUSH LOCK RIVET** 

P090390-13