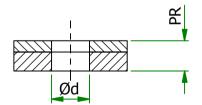

| Part Number | Hole Size Ød | PR Min | PR Max | Part ID |
|-------------|--------------|--------|--------|---------|
| 495213      | 9.0          | 3.0    | 7.0    | 1098050 |