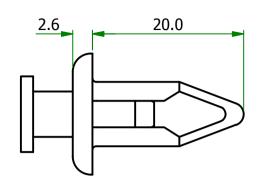

| Part Number | Hole Size Ød | PR Min | PR Max | Part ID |
|-------------|--------------|--------|--------|---------|
| 495213      | 9.0          | 3.0    | 7.0    | 1098050 |

ORG.SCALE 2:1 (1:1) MATERIAL NYLON

495213

**PUSH LOCK RIVET** 

P090390-13