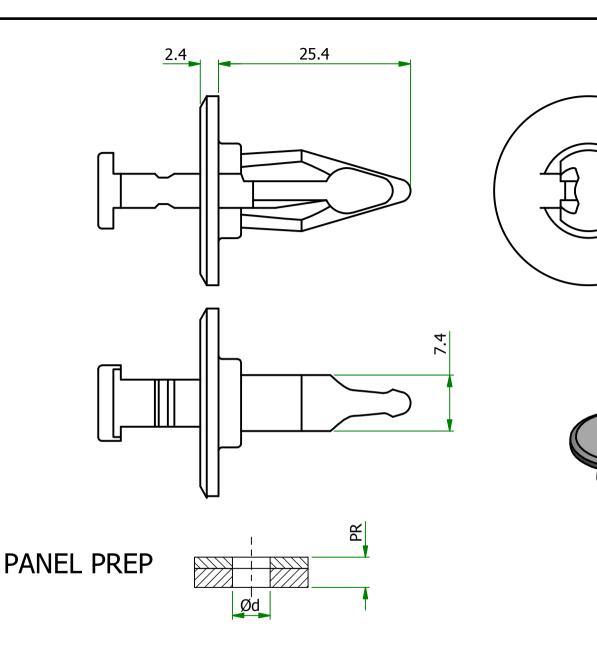

| Part Number | Hole Size Ød | PR Min | PR Max | Part ID |
|-------------|--------------|--------|--------|---------|
| 495214      | 9.5          | 0.9    | 4.8    | 1098051 |

## UNCONTROLLED

Ø25.0

MATERIAL NYLON

TEM No. 495214

TITLE

**PUSH LOCK RIVET** 

DWG.No.

P090390-14

1