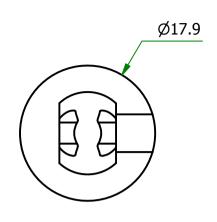

| Part Number | Hole Size Ød | PR Min | PR Max | Part ID |
|-------------|--------------|--------|--------|---------|
| 495215      | 9.5          | 3.5    | 7.0    | 1098052 |