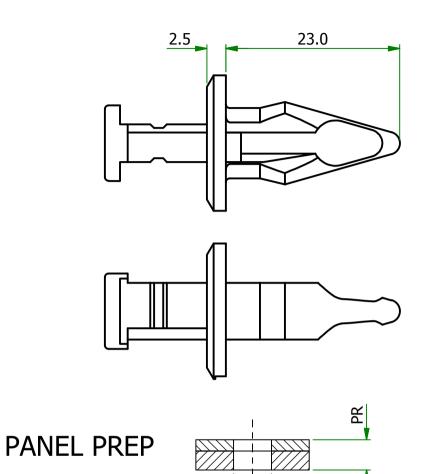

| Part Number | Hole Size Ød | PR Min | PR Max | Part ID |
|-------------|--------------|--------|--------|---------|
| 495215      | 9.5          | 3.5    | 7.0    | 1098052 |

MATERIAL NYLON

<sup>EM No.</sup> 495215

TITLE

**PUSH LOCK RIVET** 

DWG.No.

P090390-15

155UE NO.