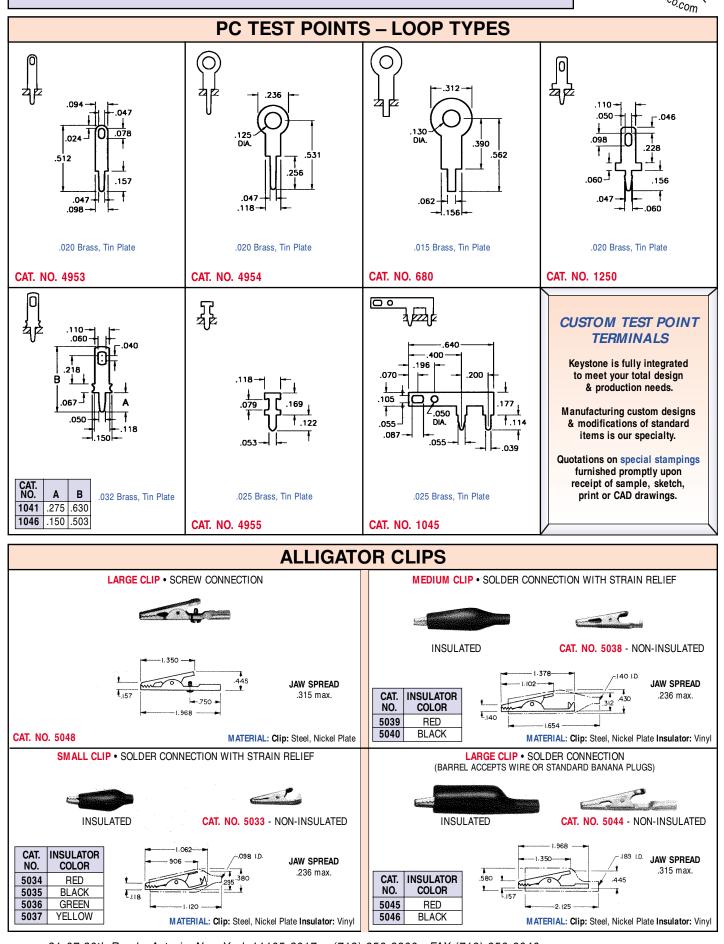

## PC TEST POINT TERMINALS

<u>31-07 20th Road • Astoria, New York 11105-2017 • (718) 956-8900 • FAX (718) 956-9040</u> e-mail: kec@keyelco.com • WebSite: keyelco.com