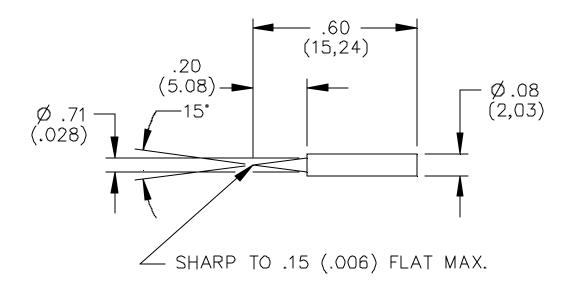

#### **FEATURES:**

- Fine tapered tip for piercing conformal coating and heavy surface contamination
- Used on 5676, 5677A

#### **MATERIALS:**

Stainless Steel 302, passivated

#### **ORDERING INFORMATION:** Model 4988

Parts are packaged 10 per bag

All dimensions are in inches. Tolerances (except noted):  $.xx = \pm.02$ " (,51 mm),  $.xxx = \pm.005$ " (,127 mm). All specifications are to the latest revisions. Specifications are subject to change without notice. Registered trademarks are the property of their respective companies. Made in USA