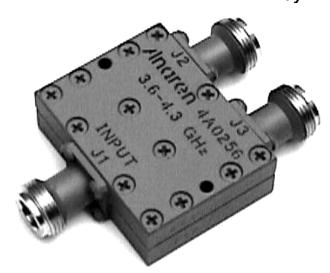

### Power Dividers 2-Way

#### **Features**

- Military Grade
- 3.6 4.3 GHz
- 2-Way Power Split
- In-Phase
- Connectors Per MIL-C-39012
- Rugged Aluminum Housing
- Low VSWR
- Meets MIL-E-5400 Class 3 Requirements