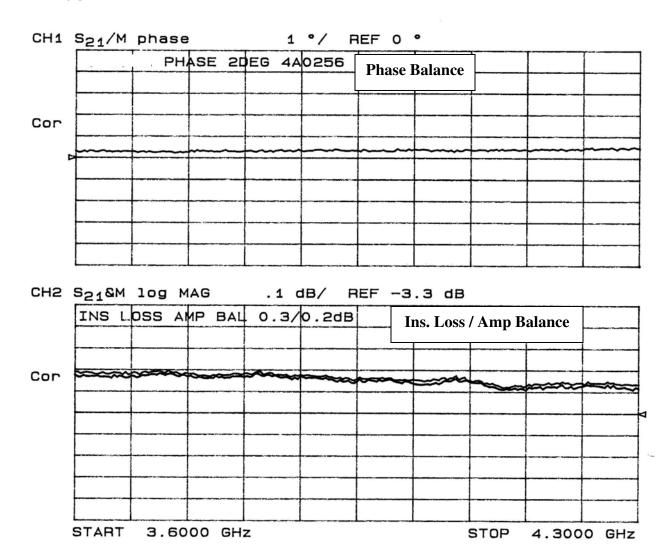

## **Typical Test Data Plots**

USA/Canada: Toll Free: ( Europe: +4

(315) 432-8909 (800) 411-6596 +44 2392-232392