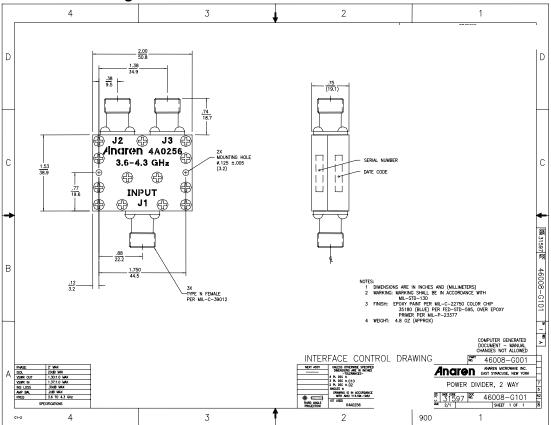

### **Outline Drawing**

NOTES: Input power with load VSWR of 1.20:1
Electrical and Mechanical Specifications subject to change without notice

USA/Canada: (
Toll Free: (
Europe: +4

(315) 432-8909 (800) 411-6596 +44 2392-232392