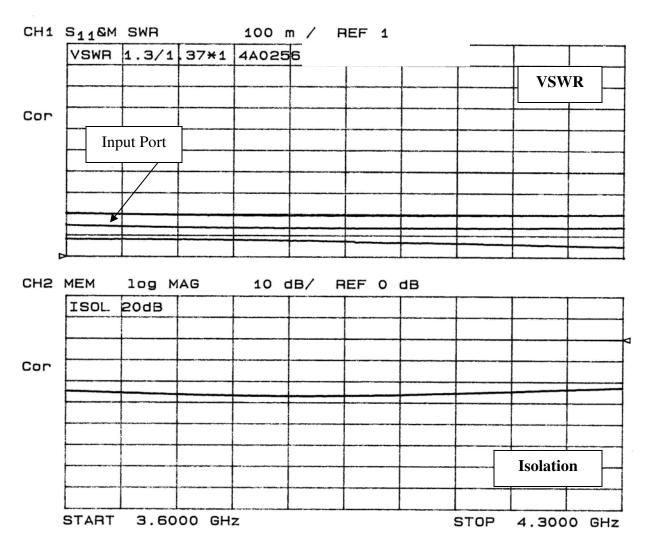

## **Typical Test Data Plots**

USA/Canada: Toll Free: Europe: (315) 432-8909 (800) 411-6596 +44 2392-232392