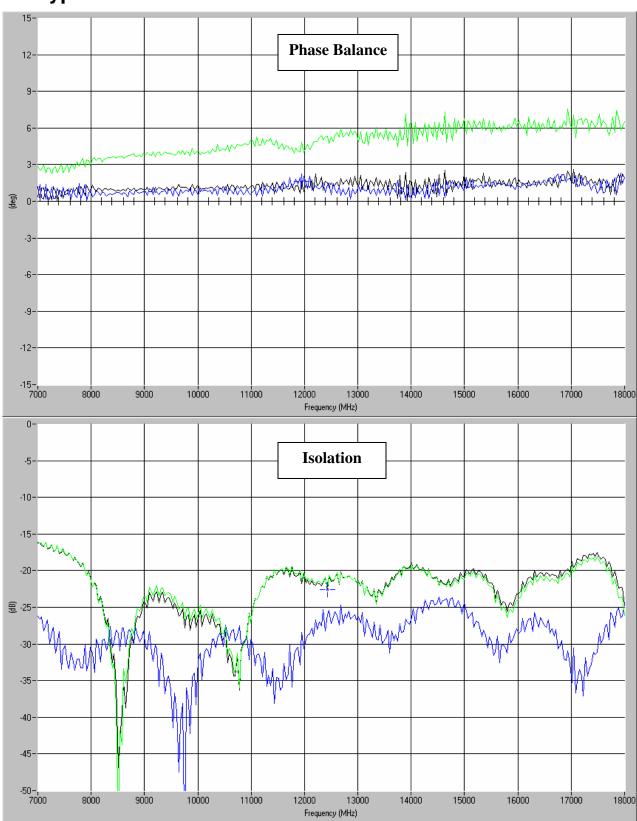

# **Typical Test Data Plots**

USA/Canada: Toll Free: Europe: (315) 432-8909 (800) 411-6596 +44 2392-232392