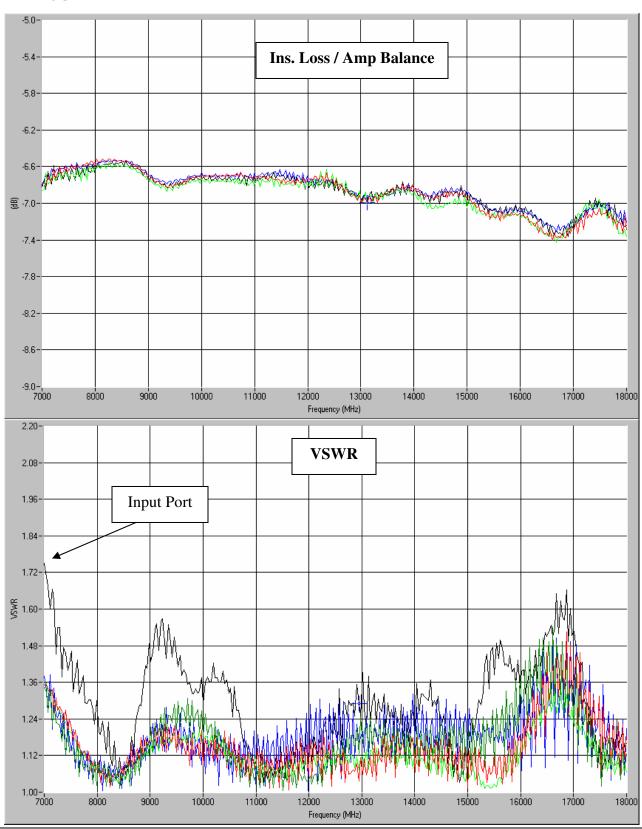

## **Typical Test Data Plots**

USA/Canada: Toll Free: Europe: (315) 432-8909 (800) 411-6596 +44 2392-232392