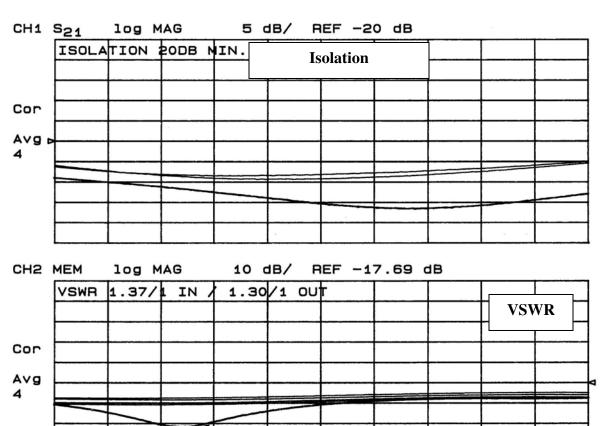

## **Typical Test Data Plots**

Input Port

START

3.6000 GHz

USA/Canada: Toll Free: Europe:

STOP

(315) 432-8909 (800) 411-6596 +44 2392-232392

4.3000 GHz