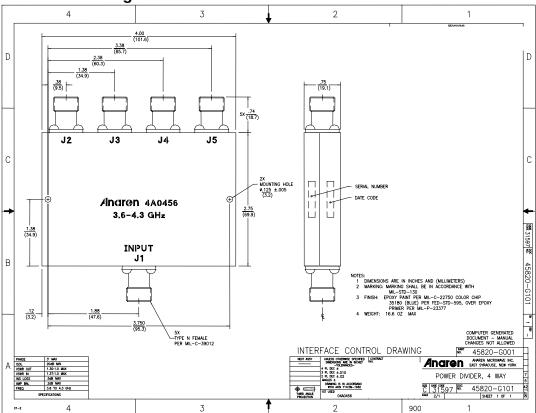

## Outline Drawing NOTES: Input power with load VSWR of 1.20:1 Electrical and Mechanical Specifications subject to change without notice

USA/Canada: (315) 432-8909 Toll Free: (800) 411-6596 Europe: +44 2392-232392