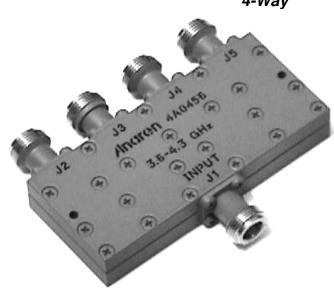

# Power Dividers 4-Way

#### **Features**

- Military Grade
- 3.6 4.3 GHz
- 4-Way Power Split
- In-Phase
- Connectors Per MIL-C-39012
- Rugged Aluminum Housing
- Low VSWR
- Meets MIL-E-5400 Class 3 Requirements