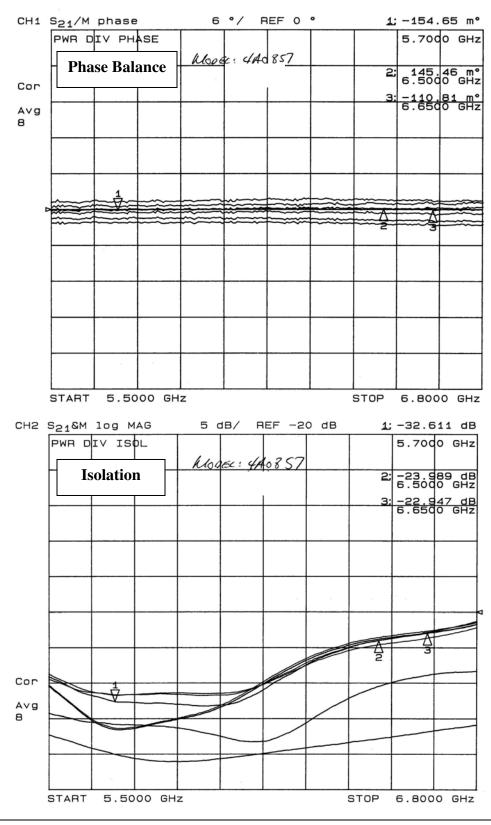

### **Typical Test Data Plots**

Aluminum Cased Connectorized Components

USA/Canada: Toll Free: Europe: -

(315) 432-8909 (800) 411-6596 +44 2392-232392

# **Typical Test Data Plots**