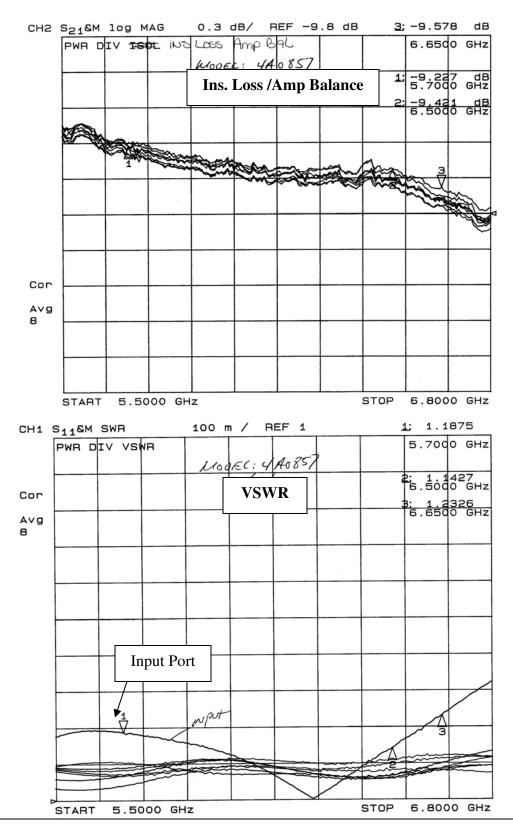

### **Typical Test Data Plots**

Aluminum Cased Connectorized Components

USA/Canada: Toll Free: Europe: -

(315) 432-8909 (800) 411-6596 +44 2392-232392

# **Typical Test Data Plots**