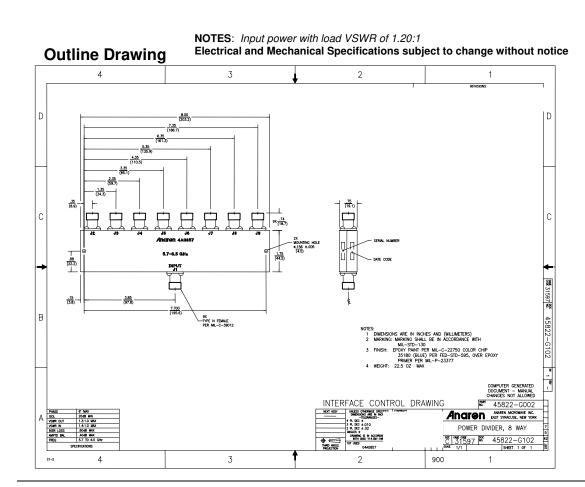

# Model 4A0857

#### Power Dividers 8-Way

#### **Features**

- Military Grade
- 5.7 6.5 GHz
- 8-Way Power Split
- In-Phase
- Connectors Per MIL-C-39012
- Rugged Aluminum Housing
- Low VSWR
- Meets MIL-E-5400 Class 3 Requirements