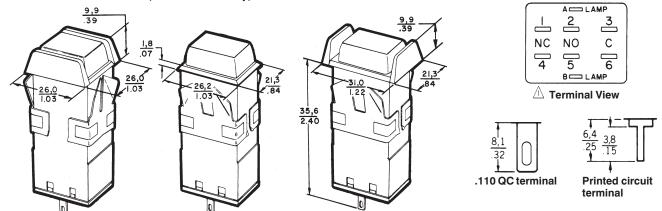

# Switch Housing Style

4A11B

(Black)

#### 4A11B

Bezel: all sides Mtg. clips: long sides

### 4A34B

Barrier: one long side Mtg. clips: short sides

### 4A21B

Barriers: short sides Mtg. clips: long sides

### 4A23B

Barrier: one short side Mtg. clips: long sides

### 4A26B

Barrier: one short side Mtg. clips: long sides

| Sw                    | vitching Element |           |
|-----------------------|------------------|-----------|
|                       |                  | Terminals |
| Electrical Data       | Action           | .110 QC   |
| 1-Pole<br>(SPDT),     | Momentary        | AA        |
| 5 a. silver contacts  | Alt. Action      | ВА        |
| 2-Pole<br>(DPDT),     | Momentary        | EA        |
| 5 a. silver contacts  | Alt. Action      | FA        |
| 2-Pole<br>(DPDT),     | Momentary        | NA        |
| 10 a. silver contacts | Alt Action       | РΔ        |

Quick-connect terminals are .110" (2,8 mm) wide by .020" (0,5 mm) thick. The slot is .130" (3,3 mm) long by .048" (1,2 mm). Printed circuit terminals are: Lamp — .025 (0,6 mm) by .020" (0,5 mm): Switch — .025" (0,6 mm) square.