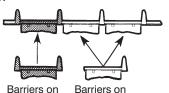

Barrier type housings are normally mounted top-of-panel in strips, but can also be individually mounted. Barriers can be on either the short or long housing sides.

The drawing shows how housings with a barrier on one side are used in a strip of two or more units. The first has a barrier on two sides, while all other units have a barrier on one side, and butt against each other.

Barrier on one short side

Barriers on one long side