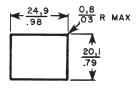

PANEL CUTOUT FOR INDIVIDUAL MOUNT (any housing style)

## **Pushbutton Switches and Indicators**

**MOUNTING DIMENSIONS** (For reference only)

Panel thickness: .040-.200 in. (1,02-5,08 mm)

0.0 = mm

 $\triangle$  For proper legend orientation, Series 4 switch when viewed from front of panel, should have terminals 1 and 3 up for Figures 1 & 3 and to the right for Figures 2 and 4. (Figures 1-4 on Legend Order Sheet next page.)