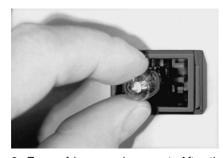

### RELAMPING

1. Lamps and legends can be changed from panel front. When button is removed, lamp is extracted from its socket and retained in button.

2. Ease of lamp replacement. After the inoperative lamp is automatically removed with the button, the new lamp is inserted without the use of tools.