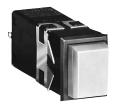

## Pushbutton Switches and Indicators

**Manual Switches** 

Bezel on all sides

Barriers on short sides

Barriers on long sides

#### 4A11B

Bezel: all sides Mtg. clips: long sides

### 4A13B

Bezel: all sides Mtg. clips: long sides