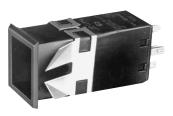

## Pushbutton Switches and Indicators

**Manual Switches** 

Bezel on all sides

Barriers on short sides

Barriers on long sides

# Switch Housing Style

4A11B

(Black)

#### 4A11B

Bezel: all sides Mtg. clips: long sides