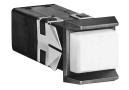

## Pushbutton Switches and Indicators

**Manual Switches** 

Bezel on all sides

Barriers on short sides

Barriers on long sides

### 4A21B

Barriers: short sides Mtg. clips: long sides

#### 4A25B

Barriers: short sides Mtg. clips: long sides