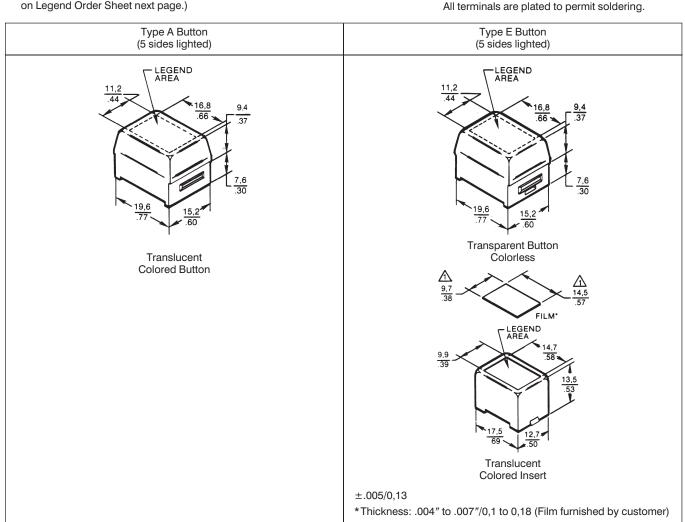

## Pushbutton Switches and Indicators

Button Without Metal Shell

### 4B1

Button only. (without metal shell). For replacement purposes only.

\*To be ordered with switch.

Button

Button and metal shell

# Example: 4B1AGN

Green (transmitted color) unlegended button. (If the button shell is also desired, substitute 4B2 for 4B1.)

Note: legended button should be assembled as shown above, with button notch keyed to lamp removal slot in shell. This will reduce possibility of lamp droppage when button is removed from the housing. Buttons are legended in this manner.

### Film legends

Film legends are not supplied by MICRO SWITCH. However, this service is readily available from commercial sources or may be provided through your in-house capabilities. The film should be polyester to withstand lamp heat and must be precision cut, per the dimensions shown on the next page, to insure proper alignment.

The film fits into a small undercut on the face of the button insert. The film is held securely when the outer button and insert are snapped together. (Note: It is difficult to disassemble for legend changes without damaging the parts.)