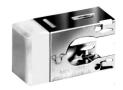

# Example: 4B1AGN

Green (transmitted color) unlegended button. (If the button shell is also desired, substitute 4B2 for 4B1.)

Note: legended button should be assembled as shown above, with button notch keyed to lamp removal slot in shell. This will reduce possibility of lamp droppage when button is removed from the housing. Buttons are legended in this manner.