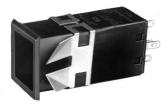

## Pushbutton Switches and Indicators

**Manual Switches** 

Bezel on all sides

Barriers on short sides

Barriers on long sides

# Switch Housing Style

4A11B

(Black)

#### 4A11B

Bezel: all sides Mtg. clips: long sides