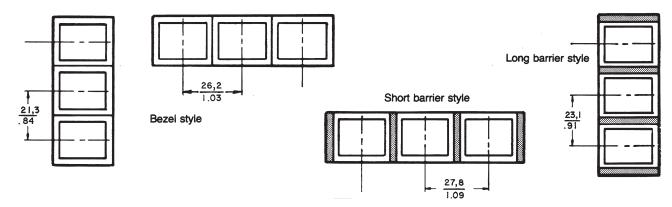

## Pushbutton Switches and Indicators

**Manual Switches** 

Bezel on all sides

Barriers on short sides

Barriers on long sides

Barrier type housings are normally mounted top-of-panel in strips, but can also be individually mounted. Barriers can be on either the short or long housing sides.

The drawing shows how housings with a barrier on one side are used in a strip of two or more units. The first has a barrier on two sides, while all other units have a barrier on one side, and butt against each other.

### PANEL CUTOUT FOR STRIP MOUNT

|                   | Housing       |                | +0,38 +.015<br>Dimensions -0,00000           |
|-------------------|---------------|----------------|----------------------------------------------|
|                   | Style         | Width          | Length                                       |
| Short<br>Sides    | Full Bezel    | 79" (20,1 mm)  | [No. of units x 1.03" (26,2 mm)]05" (1,4 mm) |
| Abutting          | Short Barrier | 79" (20,1 mm)  | [No. of units x 1.09" (27,8 mm)]12" (3,0 mm) |
| Long              | Full Bezel    | .98" (24,8 mm) | [No. of units x .84" (21,3 mm)]05" (1,4 mm)  |
| Sides<br>Abutting | Long Barrier  | .98" (24,8 mm) | [No. of units x .91" (23,1 mm)]12" (3,0 mm)  |