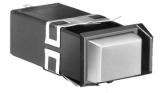

## Pushbutton Switches and Indicators

**Manual Switches** 

Bezel on all sides

Barriers on short sides

Barriers on long sides

### 4A34B

Barrier: one long side Mtg. clips: short sides

### 4A26B

Barrier: one short side Mtg. clips: long sides

| Sw                    | vitching Element |           |
|-----------------------|------------------|-----------|
|                       |                  | Terminals |
| Electrical Data       | Action           | .110 QC   |
| 1-Pole<br>(SPDT),     | Momentary        | AA        |
| 5 a. silver contacts  | Alt. Action      | ВА        |
| 2-Pole<br>(DPDT),     | Momentary        | EA        |
| 5 a. silver contacts  | Alt. Action      | FA        |
| 2-Pole<br>(DPDT),     | Momentary        | NA        |
| 10 a. silver contacts | Alt Action       | РΔ        |