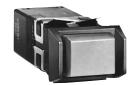

## Pushbutton Switches and Indicators

**Manual Switches** 

Bezel on all sides

Barriers on short sides

Barriers on long sides

### 4A34B

Barrier: one long side Mtg. clips: short sides

### 4A23B

Barrier: one short side Mtg. clips: long sides