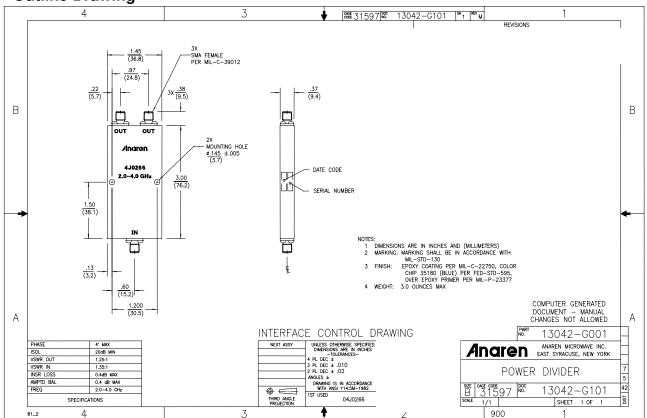

### **Outline Drawing**

NOTES: Input power with load VSWR of 1.20:1
Electrical and Mechanical Specifications subject to change without notice

USA/Canada: (315) 432-8909 Toll Free: (800) 411-6596 Europe: +44 2392-232392