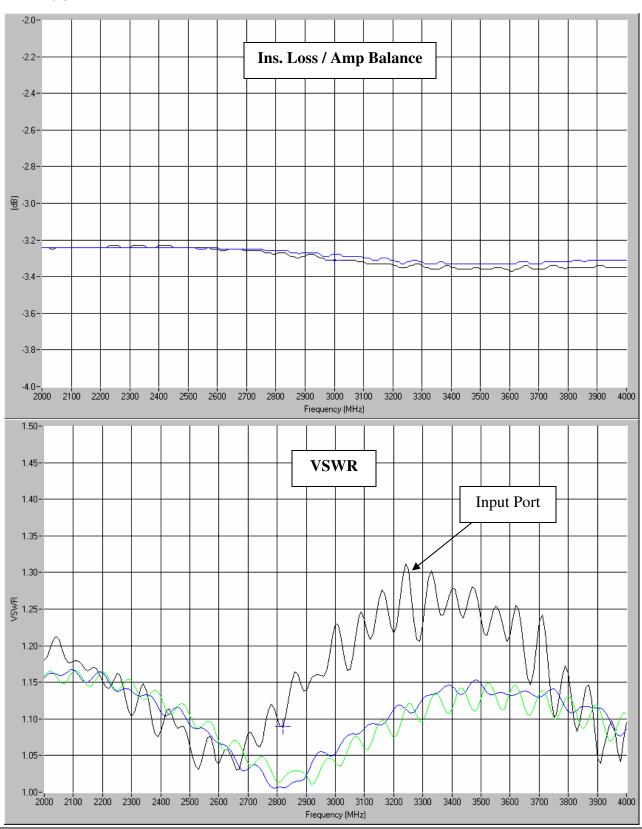

## **Typical Test Data Plots**

USA/Canada: (315) 432-8909 Toll Free: (800) 411-6596 Europe: +44 2392-232392