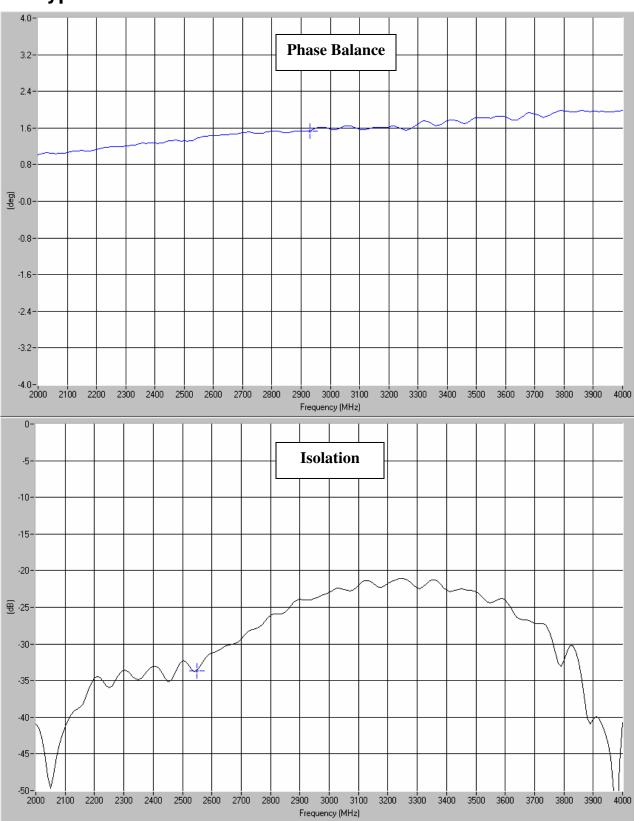

## **Typical Test Data Plots**

USA/Canada: Toll Free: Europe: (315) 432-8909 (800) 411-6596 +44 2392-232392