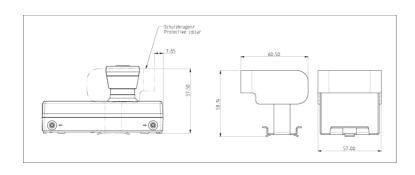

## Protective collar for E-Box MODULAR or E-BOX M12 with emergency stop 5.00.456.003/0000

RAFI protective collars protect the pushbuttons from unintentional operation and damage.

| Other specifications |     |
|----------------------|-----|
| ROHS compliant       | yes |
| REACH compliant      | yes |