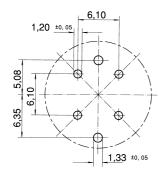

## Plug-in socket for PCB

## 5.00.645.036/0000

| Other specifications |     |
|----------------------|-----|
| ROHS compliant       | yes |
| REACH compliant      | yes |

## with plug-in socket for PCB