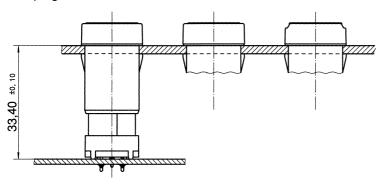

## Plug-in socket for PCB

## 5.00.645.036/0000

| Other specifications |     |
|----------------------|-----|
| ROHS compliant       | yes |
| REACH compliant      | yes |

## with plug-in socket for PCB