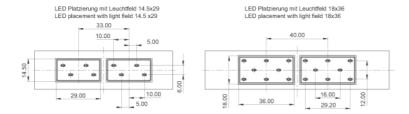

## MICON 5 - Plunger for signal indicator, 2-module

## 5.05.005.178/2200

| General information              |            |  |
|----------------------------------|------------|--|
| Overall height GH with embossing | 9.70 mm    |  |
| Lens color                       | white      |  |
| Dimensions                       | 18 x 36 mm |  |
| Other specifications             |            |  |
| ROHS compliant                   | yes        |  |
| REACH compliant                  | yes        |  |