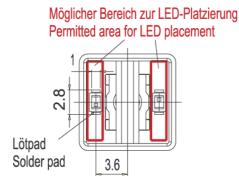

## MICON 5 - Plunger square, 11 x 11 mm, illuminable, white

## 5.05.511.470/2200

| General information  |         |
|----------------------|---------|
| Overall height GH    | 9.70 mm |
| Color of lens        | white   |
| Other specifications |         |
| -                    |         |
| ROHS compliant       | yes     |
| REACH compliant      | yes     |