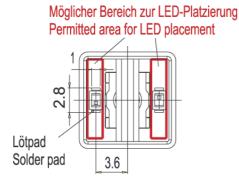

## MICON 5 - Plunger square, 11 x 11 mm, illuminable, blue

## 5.05.511.470/2600

| General information  |         |  |
|----------------------|---------|--|
| Overall height GH    | 9.70 mm |  |
| Color of lens        | blue    |  |
|                      |         |  |
| Other specifications |         |  |
| ROHS compliant       | yes     |  |
| REACH compliant      | ves     |  |