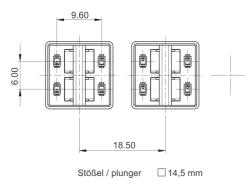

### MICON 5 - Plunger square, 14.5 x 14.5 mm, illuminable, white

#### 5.05.511.475/2200

| General information  |         |  |
|----------------------|---------|--|
| Overall height GH    | 9.70 mm |  |
| Color of lens        | white   |  |
| Other specifications |         |  |
| ROHS compliant       | yes     |  |
| REACH compliant      | ves     |  |