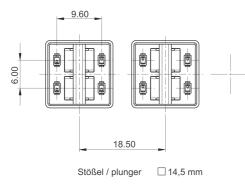

### MICON 5 - Plunger square, 14.5 x 14.5 mm, illuminable, red

#### 5.05.511.475/2300

| General information  |         |   |
|----------------------|---------|---|
| Overall height GH    | 9.70 mm |   |
| Color of lens        | red     |   |
| Other specifications |         | _ |
| •                    |         |   |
| ROHS compliant       | yes     |   |
| REACH compliant      | yes     |   |