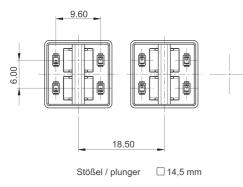

### MICON 5 - Plunger square, 14.5 x 14.5 mm, illuminable, yellow

#### 5.05.511.475/2400

| General information  |         |
|----------------------|---------|
| Overall height GH    | 9.70 mm |
| Color of lens        | yellow  |
| Other enceifications |         |
| Other specifications |         |
| ROHS compliant       | yes     |
| REACH compliant      | yes     |