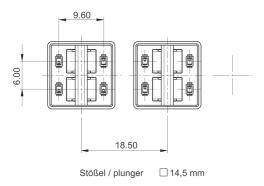

## MICON 5 - Plunger square, 14.5 x 14.5 mm, illuminable, white

## 5.05.511.476/2200

| General information                 |          |
|-------------------------------------|----------|
| Overall height GH                   | 12.50 mm |
| Color of lens                       | white    |
|                                     |          |
| Other specifications                |          |
| Other specifications ROHS compliant | yes      |