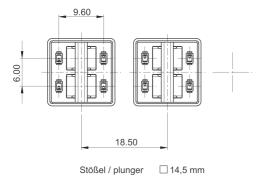

## MICON 5 - Plunger square, 14.5 x 14.5 mm, illuminable, red

## 5.05.511.476/2300

| General information                 |          |
|-------------------------------------|----------|
| Overall height GH                   | 12.50 mm |
| Color of lens                       | red      |
|                                     |          |
| Other specifications                |          |
| Other specifications ROHS compliant | yes      |