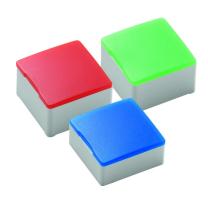

est service and solution. Let us make a better world for our industry!



## Contact us

Tel: +86-755-8981 8866 Fax: +86-755-8427 6832

Email & Skype: info@chipsmall.com Web: www.chipsmall.com

Address: A1208, Overseas Decoration Building, #122 Zhenhua RD., Futian, Shenzhen, China









## MICON 5 - Plunger square, 18 x 18 mm, illuminable, yellow

## 5.05.511.480/2400



| General information  |         |  |
|----------------------|---------|--|
| Overall height GH    | 9.70 mm |  |
| Color of lens        | yellow  |  |
| Other specifications |         |  |
| ROHS compliant       | yes     |  |
| REACH compliant      | yes     |  |

Platzierungsmöglichkeiten der LED's (Ansicht ohne Frontplatte, Folie und Blende) placement options of the LEDs (view without front panel, foil and lens)