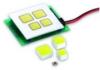

Platzierungsmöglichkeiten der LED's (Ansicht ohne Frontplatte, Folie und Blende) placement options of the LEDs (view without front panel, foil and lens)