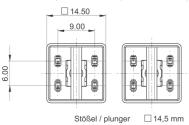

## MICON 5 - Plunger square, 18 x 18 mm, illuminable, yellow

## 5.05.511.480/2400

| General information  |         |  |
|----------------------|---------|--|
| Overall height GH    | 9.70 mm |  |
| Color of lens        | yellow  |  |
| Other specifications |         |  |
| ROHS compliant       | yes     |  |
| REACH compliant      | yes     |  |