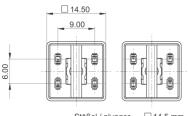

Platzierungsmöglichkeiten der LED's (Ansicht ohne Frontplatte, Folie und Blende) placement options of the LEDs (view without front panel, foil and lens)

Stößel / plunger ☐ 14,5 mm