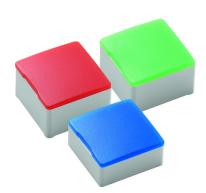

best service and solution. Let us make a better world for our industry!



## Contact us

Tel: +86-755-8981 8866 Fax: +86-755-8427 6832

Email & Skype: info@chipsmall.com Web: www.chipsmall.com

Address: A1208, Overseas Decoration Building, #122 Zhenhua RD., Futian, Shenzhen, China









## MICON 5 - Plunger square, 18 x 18 mm, illuminable, blue

## 5.05.511.480/2600



| General information  |         |  |
|----------------------|---------|--|
| Overall height GH    | 9.70 mm |  |
| Color of lens        | blue    |  |
| Other specifications |         |  |
| ROHS compliant       | yes     |  |
| REACH compliant      | ves     |  |

Platzierungsmöglichkeiten der LED's (Ansicht ohne Frontplatte, Folie und Blende) placement options of the LEDs (view without front panel, foil and lens)