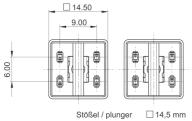

## 5.05.511.480/2600

| General information  |         |  |
|----------------------|---------|--|
| Overall height GH    | 9.70 mm |  |
| Color of lens        | blue    |  |
| Other specifications |         |  |
| ROHS compliant       | yes     |  |
| REACH compliant      | ves     |  |