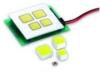

Platzierungsmöglichkeiten der LED's (Ansicht ohne Frontplatte, Folie und Blende) placement options of the LEDs (view without front panel, foil and lens)